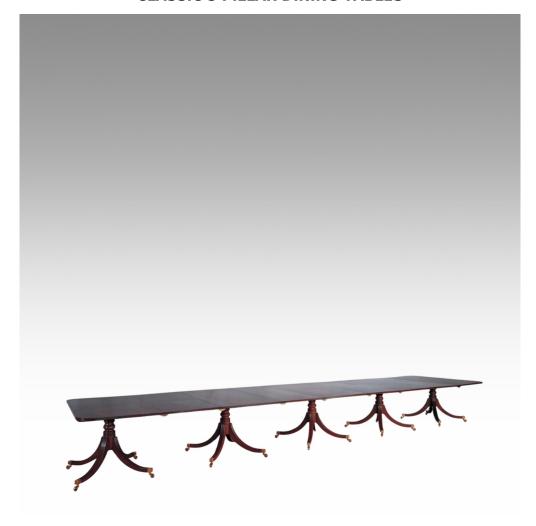

## **CLASSIC 5 PILLAR DINING TABLES**

The Classic Chairs Company makes an authentic range of solid wood dining tables suitable for the most elegant of dining rooms or the boardroom. These early Regency tables are the most sought after because they are so versatile and comfortable. The absence of a leg at each corner, and more legs with the longer table makes for easy seating. The central pillars lend a lighter, more buoyant, look. Adding or removing leaves, to adjust the length of the table, is simple and quick. Tables can be custom made any length to special order.

Model : TA-DT5

Dimensions (cm): w625 d145 h74

Materials : Rosewood Finished : Hand Polish

Model : TA-DT5

Dimensions (cm): w625 d145 h74

Materials : Rosewood Finished : Wood Hand Polish