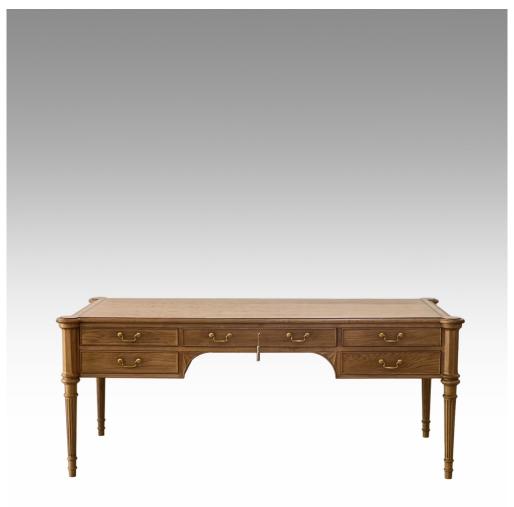

## CHIDDINGFOLD DESK WOOD TOP

Model : TA-D1 Dimensions (cm) : w190 d76 h76.5 Materials : Oak wood, Or similar & Oak veneer Finished : Wood Lacquer Finish

Model : TA-D1 Dimensions (cm) : w190 d76 h76.5 Materials : Oak wood & Oak veneer Finished : Wood lacquer finish