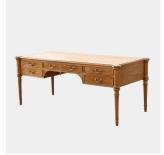

## CHIDDINGFOLD DESK WOOD TOP

Model : TA-D1 Dimensions (cm) : w190 d76 h76.5 Materials : Oak wood, Or similar & Oak veneer Finished : Wood Lacquer Finish

Model : TA-D1 Dimensions (cm) : w190 d76 h76.5 Materials : Oak wood & Oak veneer Finished : Wood lacquer finish