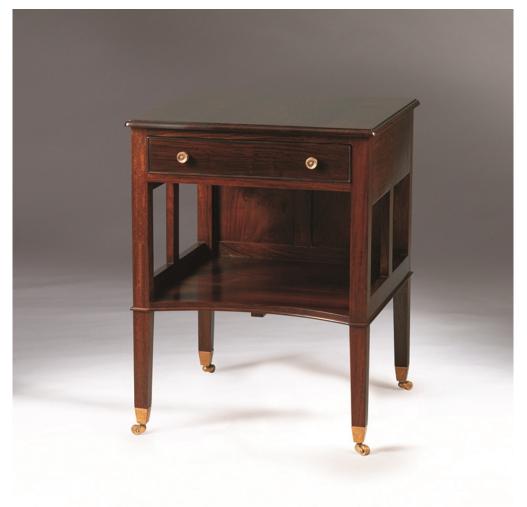

## SHERATON BEDSIDE TABLE

With a drawer and an open shelf, the Classic Chairs Bedside/Night Table is a very solid and practical solution to the over-cluttered bedside table problem. Large enough to accommodate a reading lamp, clock, books and all the other items that accumulate by the bed, this table has the advantage of being stylish as well.

## **PRODUCT DESCRIPTION**

With a drawer and an open shelf, the Classic Chairs Bedside/Night Table is a very solid and practical solution to the over-cluttered bedside table problem. Large enough to accommodate a reading lamp, clock, books and all the other items that accumulate by the bed, this table has the advantage of being stylish as well.

Model : TA-CAT BG Dimensions (cm) : w56 d55 h73 Materials : Rosewood Finished : Hand Polish

Model : TA-CAT BG Dimensions (cm) : w56 d55 h73 Materials : Rosewood Finished : Wood Hand Polish