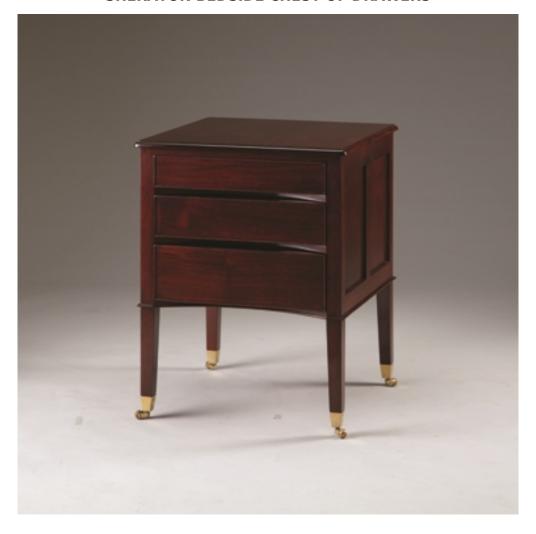

## **SHERATON BEDSIDE CHEST OF DRAWERS**

As a further variation, Classic Chairs' range includes a three drawer Bedside/Night Table. The clean lines of this table make it suitable for the classic or contemporary room. Made entirely from solid wood, even the bottom of the drawers, this small chest of drawers is made to last.

Model : TA-CAT CG Dimensions (cm) : w56 d55 h73 Materials : Rosewood

Finished : Hand Polish

## **PRODUCT DESCRIPTION**

As a further variation, Classic Chairs' range includes a three drawer Bedside/Night Table. The clean lines of this

table make it suitable for the classic or contemporary room. Made entirely from solid wood, even the bottom of the drawers, this small chest of drawers is made to last.

Model: TA-CAT CG
Dimensions (cm): w56 d55 h73
Materials: Rosewood
Finished: Wood Hand Polish