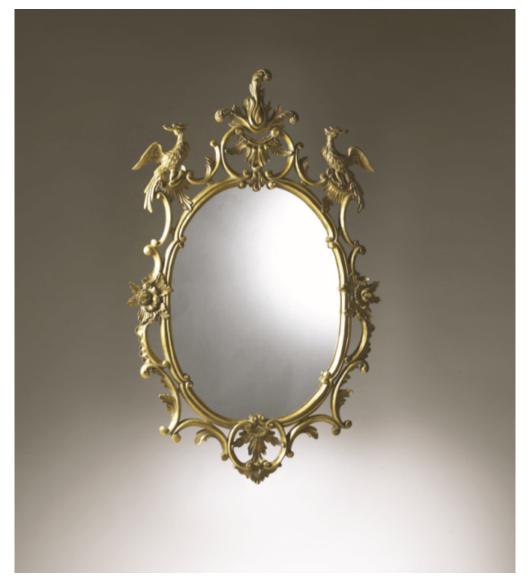

## **HO-HO BIRD MIRROR**

The mythical Ho-Ho bird is featured on this delightful oval mirror. All hand carved from solid wood, the scrolling foliate branches surround an oval plate mirror. Originals of these mirrors are scarce and expensive and date from 1750 to 1775. As with all hand carved Classic Chairs mirror, this Ho-Ho bird mirror can be ordered with a gilded finish, or a distressed painted decoration or polished wax wooden finish, limed or natural.

Model : MR054-HO-V01 Dimensions (cm) : w75 d5 h122 Materials : Mirror Finished : Gilded, PA , ATG: Antique gold

## **PRODUCT DESCRIPTION**

Model : MR054-HO-V01 Dimensions (cm) : w75 d5 h122 Materials : Acacia Wood Finished : (1) Gilded (2) PA (3) ATG: Antique gold