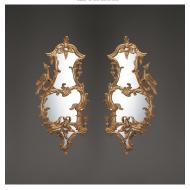

## **GIRANDOLE**

Girandole mirrors, usually made in pairs, were designed to reflect candle light and so became a focal point in any room. The Classic Chairs' Girandoles are all hand carved from solid wood and feature a Ho-Ho bird perching on naturalistic foliate branches surrounding a shaped mirror plate. Twin candle holders complete this fine pair.

Model : MR038-GRD-L Dimensions (cm) : w54 d5 h110

Materials : Mirror

Finished: Gilded (As show finish G1)

## **PRODUCT DESCRIPTION**

Model : MR038-GRD-L Dimensions (cm) : w54 d5 h110 Materials : Acacia Wood

Finished : Gilded (As show finish G1)