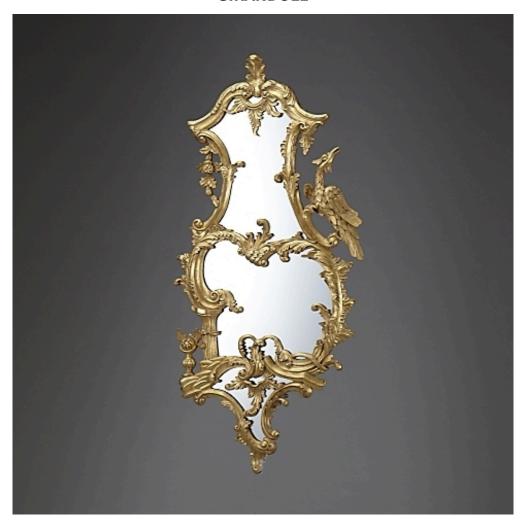

## **GIRANDOLE**

Girandole mirrors, usually made in pairs, were designed to reflect candle light and so became a focal point in any room. The Classic Chairs' Girandoles are all hand carved from solid wood and feature a Ho-Ho bird perching on naturalistic foliate branches surrounding a shaped mirror plate. Twin candle holders complete this fine pair.

Model : MR038-GRD-L Dimensions (cm) : w54 d5 h110

Materials : Mirror

Finished: Gilded (As show finish G1)

## **PRODUCT DESCRIPTION**

Model : MR038-GRD-L Dimensions (cm) : w54 d5 h110 Materials : Acacia Wood

Finished : Gilded (As show finish G1)