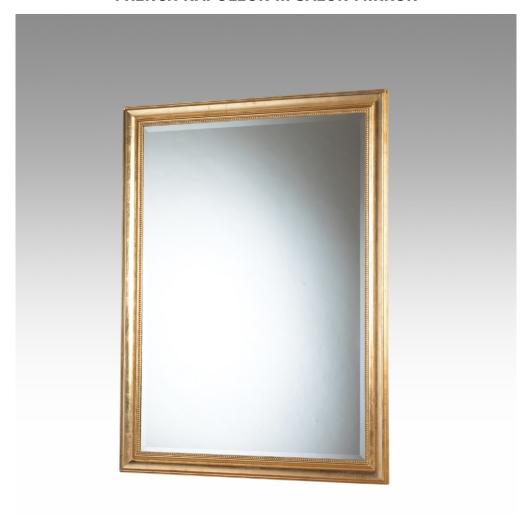

## FRENCH NAPOLEON III SALON MIRROR

This simpler salon mirror has the advantage of being able to be hung vertically or horizontally (portrait or landscape). Made entirely from solid hardwood, this mirror can be supplied gilded using the traditional method of applied gold leaf or painted, as required. The Classic Chairs mirror is supplied with beveled mirror plate glass.

Model : MR-FM2

Dimensions (cm): w110 d4 h150

Materials : Mirror

Finished: Gilded (As show finish G1)

## **PRODUCT DESCRIPTION**

This simpler salon mirror has the advantage of being able to be hung vertically or horizontally (portrait or landscape). Made entirely from solid hardwood, this mirror can be supplied gilded using the traditional method of applied gold leaf or painted, as required. The Classic Chairs mirror is supplied with beveled mirror plate glass.

Model: MR-FM2

Dimensions (cm): w110 d4 h150 Materials: Acacia Wood Finished: Gilded (As show finish G1)