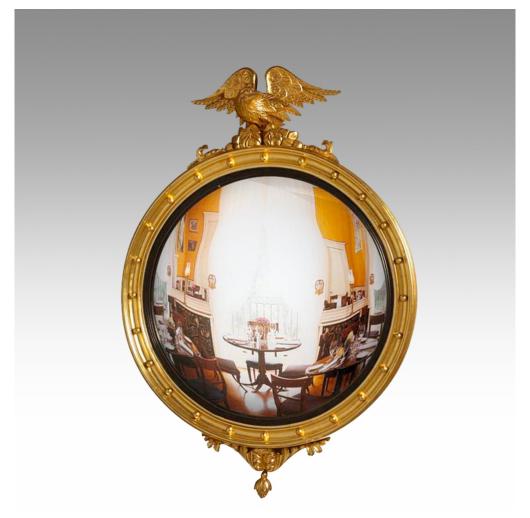

## CIRCULAR MIRROR WITH AMERICAN EAGLE

The Classic Chairs' convex mirror is shown surmounted with the American eagle with a circle of gilded or ebonised balls. The decorative devices are all hand carved from solid hardwood and are historically correct.

## **PRODUCT DESCRIPTION**

The Classic Chairs' convex mirror is shown surmounted with the American eagle with a circle of gilded or

The Classic Chair Company

ebonised balls. The decorative devices are all hand carved from solid hardwood and are historically correct.

Model : MR-CVXA Dimensions (cm) : w91 d4 h123 Materials : Acacia wood & Mirror Finished : Gilded & Paint Lacquer Finish