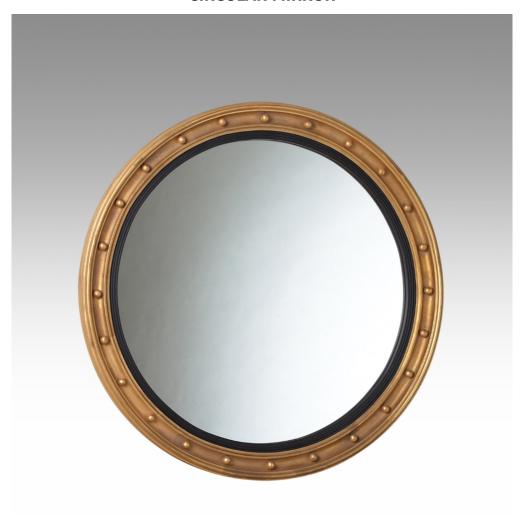

## **CIRCULAR MIRROR**

The circular mirror has long been a decorative device from the time of George III to the present day. Classic Chairs' make a historically accurate all hardwood model, available with or without the circle of balls. Available gilded or custom painted to special order. Mirror glass included (convex mirror is optional).

Model : MR-CVX

Dimensions (cm): Dia91 d4 h91

Materials : Mirror

Finished: Gilded (As show finish G1)

## **PRODUCT DESCRIPTION**

The circular mirror has long been a decorative device from the time of George III to the present day. Classic Chairs' make a historically accurate all hardwood model, available with or without the circle of balls. Available gilded or custom painted to special order. Mirror glass included (convex mirror is optional).

Model: MR-CVX

Dimensions (cm) : Dia91 d4 h91 Materials : Acacia wood Finished : Gilded (As show finish G1)