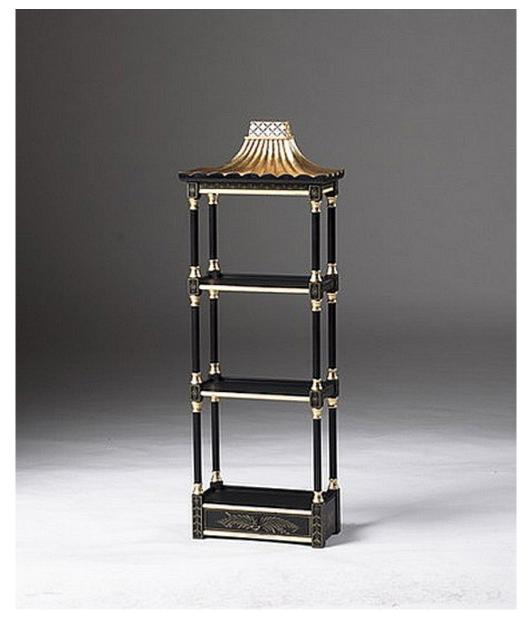

## HANGING SHELF WITH PAGODA TOP (NARROW)

A very decorative and useful hanging shelf made entirely of hardwood and painstakingly decorated in Classic Chairs' own studio, this Chinoiserie inspired and Chinoiserie decorated piece has many uses in interior decoration. The japanned and gold leaf decoration is authentic. To display small objects or give a third dimension to an otherwise uninteresting wall, even in the bathroom, these hanging shelves are particularly useful.

> Model : MI-HS Dimensions (cm) : w33 d16 h92 Materials : Beech wood & Or similar Finished : Paint Lacquer Finish

## **PRODUCT DESCRIPTION**

Model : MI-HS Dimensions (cm) : w33 d16 h92 Materials : Beech wood Finished : Paint Lacquer Finish