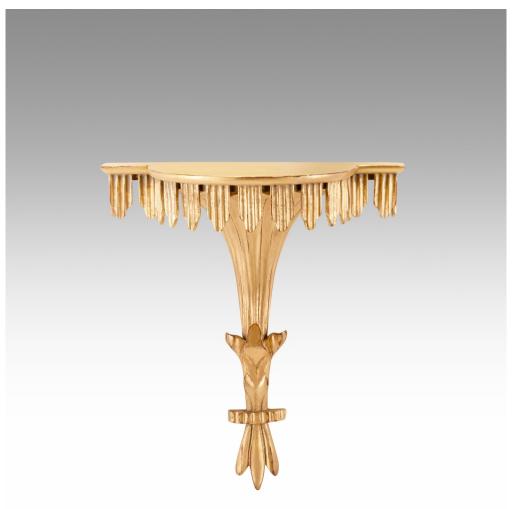

## **REGENCY SCONCE**

The Regency Sconce is hand carved from solid hardwood by Classic Chairs' team of master carvers. The original dates from the period 1810 - 1820. Our copies are available gilded or custom painted.

## **PRODUCT DESCRIPTION**

The Regency Sconce is hand carved from solid hardwood by Classic Chairs' team of master carvers. The original dates from the period 1810 - 1820. Our copies are available gilded or custom painted.