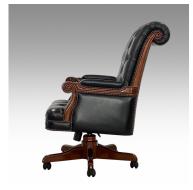

## **EXECUTIVE SWIVEL TILT CHAIR**

Model : CH434 Dimensions (cm) : w72 d75 h108 seat h48 arm h78.5 Materials : Rosewood & Leather Finished : Hand Polish

The Classic Chair Company

Model : CH434 Dimensions (cm) : w72 d75 h108 seat h48 arm h78.5 Materials : Rosewood & Leather Finished : Wood Hand Polish