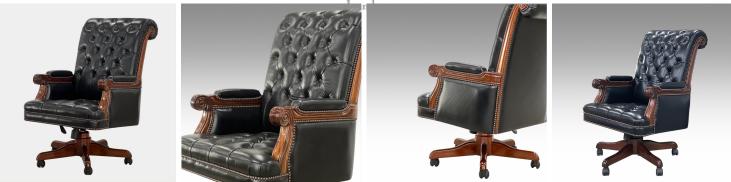

## **EXECUTIVE SWIVEL TILT CHAIR**

Model : CH434 Dimensions (cm) : w72 d75 h108 seat h48 arm h78.5 Materials : Rosewood & Leather Finished : Hand Polish

The Classic Chair Company

Model : CH434 Dimensions (cm) : w72 d75 h108 seat h48 arm h78.5 Materials : Rosewood & Leather Finished : Wood Hand Polish