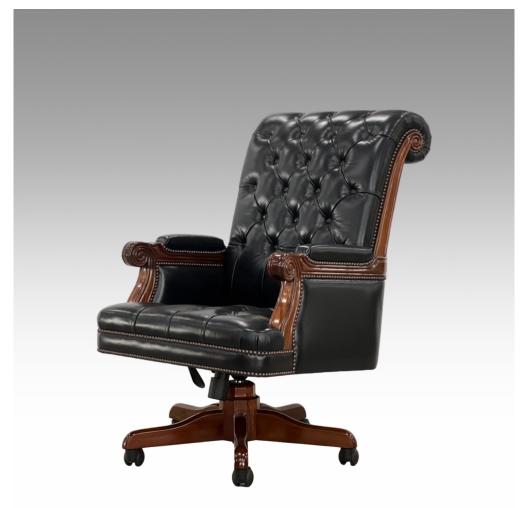

## **EXECUTIVE SWIVEL TILT CHAIR**

Model : CH434 Dimensions (cm) : w72 d75 h108 seat h48 arm h78.5 Materials : Rosewood & Leather Finished : Hand Polish

The Classic Chair Company

Model : CH434 Dimensions (cm) : w72 d75 h108 seat h48 arm h78.5 Materials : Rosewood & Leather Finished : Wood Hand Polish