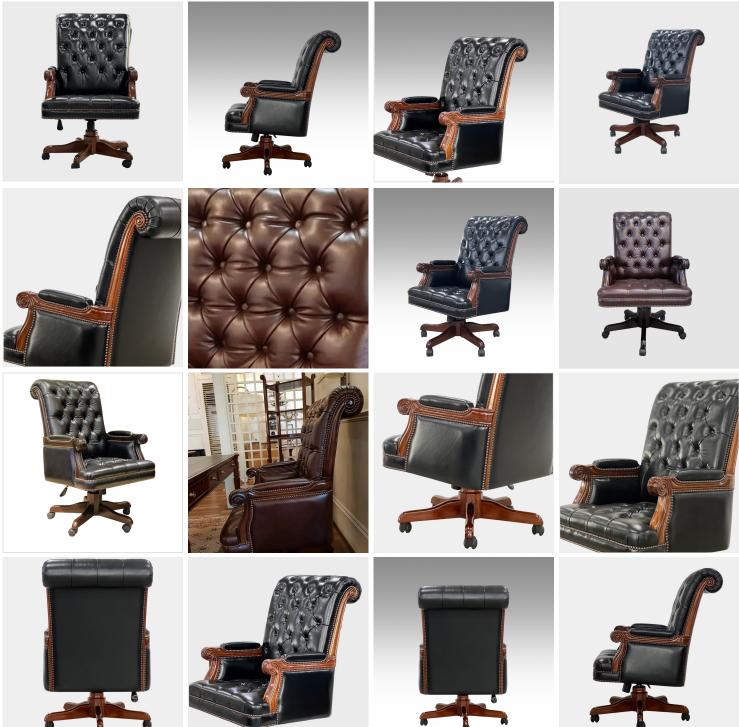

## **EXECUTIVE SWIVEL TILT CHAIR**

Model : CH434 Dimensions (cm) : w72 d75 h108 seat h48 arm h78.5 Materials : Rosewood & Leather Finished : Hand Polish

The Classic Chair Company

Model : CH434 Dimensions (cm) : w72 d75 h108 seat h48 arm h78.5 Materials : Rosewood & Leather Finished : Wood Hand Polish