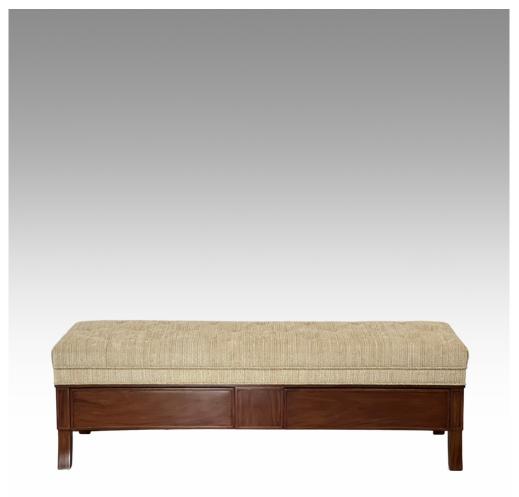

## **KING SIZE BED STOOL**

This sumptuous stool is designed particularly to complement our bed and bedside table. It has a padded cushion top, is made with the great care and attention to detail and adds a practical note to a luxurious bedroom. The upholstery on the stool pictured is flat upholstered with floating button trim. The stool can also be deep buttoned. The stools are usually trimmed with self piping.

## **PRODUCT DESCRIPTION**

This sumptuous stool is designed particularly to complement our bed and bedside table. It has a padded cushion top, is made with the great care and attention to detail and adds a practical note to a luxurious bedroom. The upholstery on the stool pictured is flat upholstered with floating button trim. The stool can also be deep buttoned. The stools are usually trimmed with self pipin