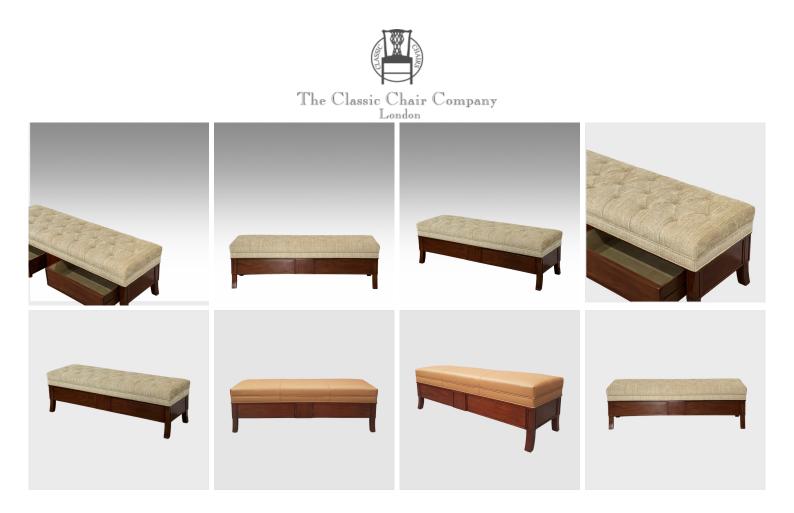

## **KING SIZE BED STOOL**

This sumptuous stool is designed particularly to complement our bed and bedside table. It has a padded cushion top, is made with the great care and attention to detail and adds a practical note to a luxurious bedroom. The upholstery on the stool pictured is flat upholstered with floating button trim. The stool can also be deep buttoned. The stools are usually trimmed with self piping.

## **PRODUCT DESCRIPTION**

This sumptuous stool is designed particularly to complement our bed and bedside table. It has a padded cushion top, is made with the great care and attention to detail and adds a practical note to a luxurious bedroom. The upholstery on the stool pictured is flat upholstered with floating button trim. The stool can also be deep buttoned. The stools are usually trimmed with self pipin