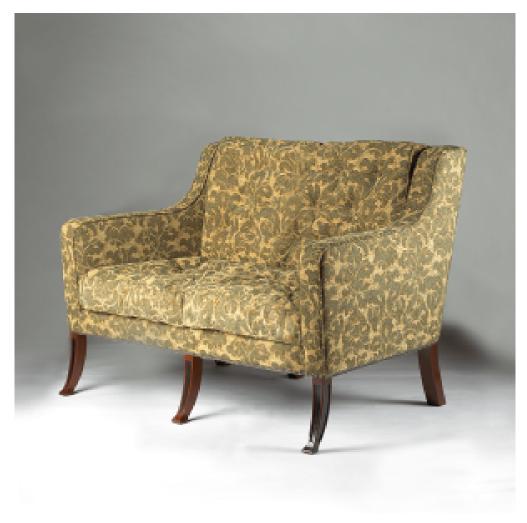

## **HARMER'S SOFA 2 SEAT**

Harmer's sofa 2 seat

Double the comfort.

The Harmer sofa is truly a classic. Comfortable, and elegant, it is equally at home in a period or contemporary interior, and also comes in single, as well as 2 and 3 seat versions. In addition, custom lengths can be made to your requirements.

Harmer's sofa 2 seat features the ebonised detailing to the polished sabre legs, and Harmer's signature hoofed foot.

This sofa was awarded for the best design at London's Decorex exhibition.

Upholstered in the best traditional manner with an extravagant feather cushion seat or close covered, the Classic Chairs model is extremely comfortable and very stylish.

For more B. Harmer chairs, see Classic Chairs' model CH-E and CH-EA chairs.

Model : CH-BHS2

Dimensions (cm): w145 d87 h94 sh46 ah66

Materials : Fabric Finished : Hand Polish