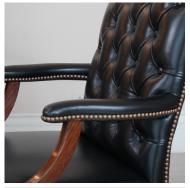

## **PRODUCT DESCRIPTION**

Gainsborough Executive High Back

Gainsborough Executive Arm Chair High Back: The ultimate Office Chair!

Comfortable, stylish and imposing, it comes upholstered in Fine Quality leather in a choice of colours.

The Gainsborough collection of Classically designed seating also includes dining chairs suitable for the domestic interior as well as for commercial applications.

Gainsborough Executive Arm Chair High Back: Model : CH-1767AHB-DB-CT Dimensions (cm) : w 59 d 75 h 105/114 seat h 50/59 arm h 67/77

Materials : Rosewood & Leather Finished : Hand Polish

Arm Chair High Back