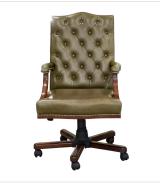

## **GAINSBOROUGH EXECUTIVE HIGH BACK ARM CHAIR**

Gainsborough Executive Arm Chair High Back: The ultimate Office Chair!

Comfortable, stylish and imposing, it comes upholstered in Fine Quality leather in a choice of colours.

The Gainsborough collection of Classically designed seating also includes dining chairs suitable for the domestic interior as well as for commercial applications.

Gainsborough Executive Arm Chair High Back:

Model: CH-1767AHB-DB-CT Dimensions (cm): w59 d75 h105/114 seat h50/59 arm h67/77

Materials : Rosewood & Leather Finished : Hand Polish

## **PRODUCT DESCRIPTION**

Gainsborough Executive High Back

Gainsborough Executive Arm Chair High Back: The ultimate Office Chair!

Comfortable, stylish and imposing, it comes upholstered in Fine Quality leather in a choice of colours.

The Gainsborough collection of Classically designed seating also includes dining chairs suitable for the domestic interior as well as for commercial applications.

Gainsborough Executive Arm Chair High Back: Model : CH-1767AHB-DB-CT Dimensions (cm) : w 59 d 75 h 105/114 seat h 50/59 arm h 67/77

Materials : Rosewood & Leather Finished : Hand Polish

Arm Chair High Back