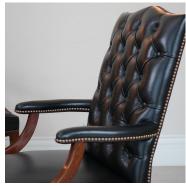

## **PRODUCT DESCRIPTION**

Gainsborough Executive High Back

Gainsborough Executive Arm Chair High Back: The ultimate Office Chair!

Comfortable, stylish and imposing, it comes upholstered in Fine Quality leather in a choice of colours.

The Gainsborough collection of Classically designed seating also includes dining chairs suitable for the domestic interior as well as for commercial applications.

Gainsborough Executive Arm Chair High Back: Model : CH-1767AHB-DB-CT Dimensions (cm) : w 59 d 75 h 105/114 seat h 50/59 arm h 67/77

Materials : Rosewood & Leather Finished : Hand Polish

Arm Chair High Back