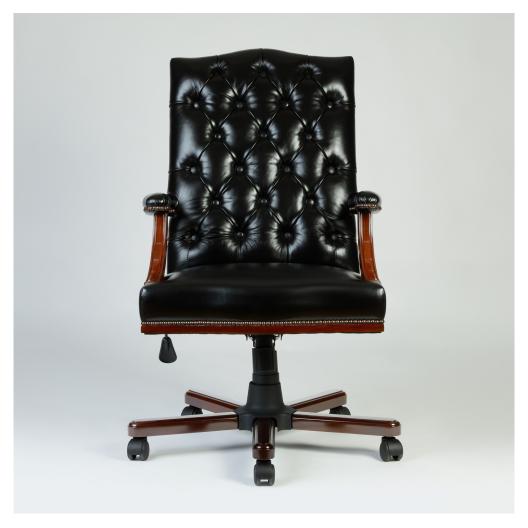

## **GAINSBOROUGH EXECUTIVE HIGH BACK ARM CHAIR**

Gainsborough Executive Arm Chair High Back: The ultimate Office Chair!

Comfortable, stylish and imposing, it comes upholstered in Fine Quality leather in a choice of colours.

The Gainsborough collection of Classically designed seating also includes dining chairs suitable for the domestic interior as well as for commercial applications.

Gainsborough Executive Arm Chair High Back:

Model: CH-1767AHB-DB-CT Dimensions (cm): w59 d75 h105/114 seat h50/59 arm h67/77

Materials : Rosewood & Leather Finished : Hand Polish