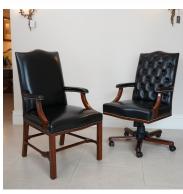

## **GAINSBOROUGH EXECUTIVE HIGH BACK ARM CHAIR**

Gainsborough Executive Arm Chair High Back: The ultimate Office Chair!

Comfortable, stylish and imposing, it comes upholstered in Fine Quality leather in a choice of colours.

The Gainsborough collection of Classically designed seating also includes dining chairs suitable for the domestic interior as well as for commercial applications.

Gainsborough Executive Arm Chair High Back:

Model: CH-1767AHB-DB-CT Dimensions (cm): w59 d75 h105/114 seat h50/59 arm h67/77

Materials : Rosewood & Leather Finished : Hand Polish

## **PRODUCT DESCRIPTION**

Gainsborough Executive High Back

Gainsborough Executive Arm Chair High Back: The ultimate Office Chair!

Comfortable, stylish and imposing, it comes upholstered in Fine Quality leather in a choice of colours.

The Gainsborough collection of Classically designed seating also includes dining chairs suitable for the domestic interior as well as for commercial applications.

Gainsborough Executive Arm Chair High Back: Model : CH-1767AHB-DB-CT Dimensions (cm) : w 59 d 75 h 105/114 seat h 50/59 arm h 67/77

Materials : Rosewood & Leather Finished : Hand Polish

Arm Chair High Back