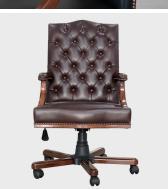

## **GAINSBOROUGH EXECUTIVE HIGH BACK ARM CHAIR**

Gainsborough Executive Arm Chair High Back: The ultimate Office Chair!

Comfortable, stylish and imposing, it comes upholstered in Fine Quality leather in a choice of colours.

The Gainsborough collection of Classically designed seating also includes dining chairs suitable for the domestic interior as well as for commercial applications.

Gainsborough Executive Arm Chair High Back:

Model: CH-1767AHB-DB-CT Dimensions (cm): w59 d75 h105/114 seat h50/59 arm h67/77

Materials : Rosewood & Leather Finished : Hand Polish

## **PRODUCT DESCRIPTION**

Gainsborough Executive High Back

Gainsborough Executive Arm Chair High Back: The ultimate Office Chair!

Comfortable, stylish and imposing, it comes upholstered in Fine Quality leather in a choice of colours.

The Gainsborough collection of Classically designed seating also includes dining chairs suitable for the domestic interior as well as for commercial applications.

Gainsborough Executive Arm Chair High Back: Model : CH-1767AHB-DB-CT Dimensions (cm) : w 59 d 75 h 105/114 seat h 50/59 arm h 67/77

Materials : Rosewood & Leather Finished : Hand Polish

Arm Chair High Back