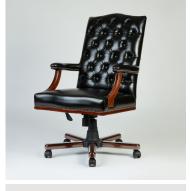

## **PRODUCT DESCRIPTION**

Gainsborough Executive High Back

Gainsborough Executive Arm Chair High Back: The ultimate Office Chair!

Comfortable, stylish and imposing, it comes upholstered in Fine Quality leather in a choice of colours.

The Gainsborough collection of Classically designed seating also includes dining chairs suitable for the domestic interior as well as for commercial applications.

Gainsborough Executive Arm Chair High Back: Model : CH-1767AHB-DB-CT Dimensions (cm) : w 59 d 75 h 105/114 seat h 50/59 arm h 67/77

Materials : Rosewood & Leather Finished : Hand Polish

Arm Chair High Back