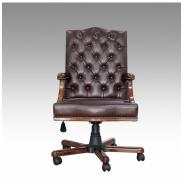

## **GAINSBOROUGH EXECUTIVE HIGH BACK ARM CHAIR**

Gainsborough Executive Arm Chair High Back: The ultimate Office Chair!

Comfortable, stylish and imposing, it comes upholstered in Fine Quality leather in a choice of colours.

The Gainsborough collection of Classically designed seating also includes dining chairs suitable for the domestic interior as well as for commercial applications.

Gainsborough Executive Arm Chair High Back:

Model: CH-1767AHB-DB-CT Dimensions (cm): w59 d75 h105/114 seat h50/59 arm h67/77

Materials : Rosewood & Leather Finished : Hand Polish