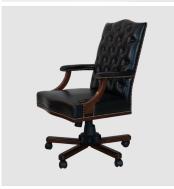

## **PRODUCT DESCRIPTION**

Gainsborough Executive High Back

Gainsborough Executive Arm Chair High Back: The ultimate Office Chair!

Comfortable, stylish and imposing, it comes upholstered in Fine Quality leather in a choice of colours.

The Gainsborough collection of Classically designed seating also includes dining chairs suitable for the domestic interior as well as for commercial applications.

Gainsborough Executive Arm Chair High Back: Model : CH-1767AHB-DB-CT Dimensions (cm) : w 59 d 75 h 105/114 seat h 50/59 arm h 67/77

Materials : Rosewood & Leather Finished : Hand Polish

Arm Chair High Back