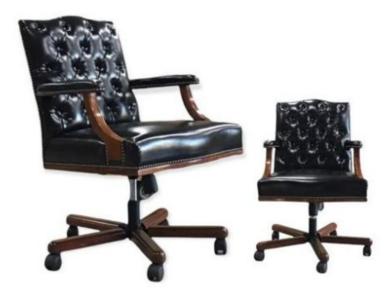

## **CLASSIC GAINSBOROUGH ARM CHAIR**

## Gainsborough Executive Arm Chair

An imposing Boardroom chair suitable for CEO and Senior Management positions.

It features all the class and style of the Gainsborough Collection of Office and Domestic top-of-the-range seating.

Fine quality leather upholstery is included, available in a choice of colours.

It comes on a strong and dependable swivel castor base, with adjustable seat height mechanism.

There is also a high back version of this chair.

Gainsborough Executive Arm Chair: Model : CH-1767A-DB-CT Dimensions (cm) : w60 d75 h98 seat h50/59 arm h70 Materials : Rosewood & Leather Finished : Hand polish