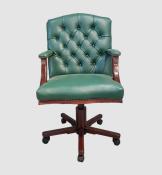

## **PRODUCT DESCRIPTION**

Gainsborough Executive Arm Chair

An imposing Boardroom chair suitable for CEO and Senior Management positions.

It features all the class and style of the Gainsborough Collection of Office and Domestic top-of-the-range seating.

Fine quality leather upholstery is included, available in a choice of colours.

It comes on a strong and dependable swivel castor base, with adjustable seat height mechanism.

There is also a high back version of this chair.

Gainsborough Executive Arm Chair: Model : CH-1767A-DB-CT Dimensions (cm) : w 60 d 75 h 98 seat h 50/59 arm h 70 Materials : Rosewood & Leather Finished : Hand Polish