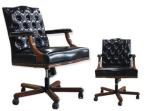

## Gainsborough Executive Arm Chair

An imposing Boardroom chair suitable for CEO and Senior Management positions.

It features all the class and style of the Gainsborough Collection of Office and Domestic top-of-the-range seating.

Fine quality leather upholstery is included, available in a choice of colours.

It comes on a strong and dependable swivel castor base, with adjustable seat height mechanism.

There is also a high back version of this chair.

Gainsborough Executive Arm Chair: Model : CH-1767A-DB-CT Dimensions (cm) : w60 d75 h98 seat h50/59 arm h70 Materials : Rosewood & Leather Finished : Hand polish