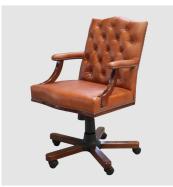

## **PRODUCT DESCRIPTION**

Gainsborough Executive Arm Chair

An imposing Boardroom chair suitable for CEO and Senior Management positions.

It features all the class and style of the Gainsborough Collection of Office and Domestic top-of-the-range seating.

Fine quality leather upholstery is included, available in a choice of colours.

It comes on a strong and dependable swivel castor base, with adjustable seat height mechanism.

There is also a high back version of this chair.

Gainsborough Executive Arm Chair: Model : CH-1767A-DB-CT Dimensions (cm) : w 60 d 75 h 98 seat h 50/59 arm h 70 Materials : Rosewood & Leather Finished : Hand Polish