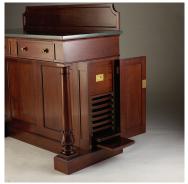

## **ROBERT JUPE CHIFFIONIER**

Generally used as a sideboard and serving table, our models are made in two variations (Model RJC & Model RJLC), all made from solid rosewood, and have a turned and tapered lotus column. Model RJLC is arranged to store the extension leaves of the Robert Jupe Radially Extending Table when they are not being used. The leaves are inserted into baize lined slots through a door in the side of the chiffonier. The two cupboard doors at the front are fixed. The leaf cabinet is fitted with 4 secret drawers as well as wine storage and two large drawers for cutlery and napery.

## PRODUCT DESCRIPTION

Generally used as a sideboard and serving table, our models are made in two variations (Model RJC & Model RJLC), all made from solid rosewood, and have a turned and tapered lotus column. Model RJLC is arranged to store the extension leaves of the Robert Jupe Radially Extending Table when they are not being used. The leaves are inserted into baize lined slots through a door in the side of the chiffonier. The two cupboard doors at the front are fixed. The leaf cabinet is fitted with 4 secret drawers as well as wine storage and two large drawers for cutlery and napery.