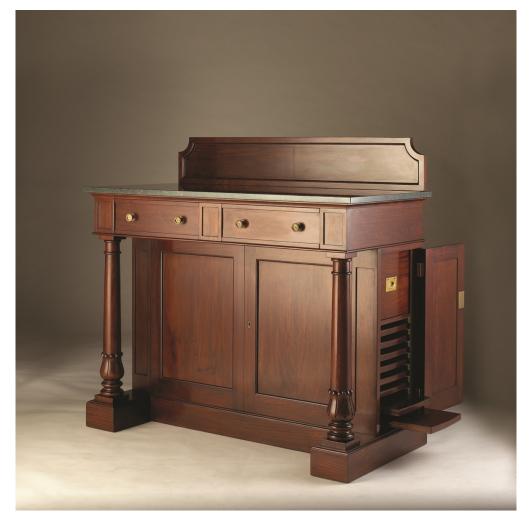

## **ROBERT JUPE CHIFFIONIER**

Generally used as a sideboard and serving table, our models are made in two variations (Model RJC & Model RJLC), all made from solid rosewood, and have a turned and tapered lotus column. Model RJLC is arranged to store the extension leaves of the Robert Jupe Radially Extending Table when they are not being used. The leaves are inserted into baize lined slots through a door in the side of the chiffonier. The two cupboard doors at the front are fixed. The leaf cabinet is fitted with 4 secret drawers as well as wine storage and two large drawers for cutlery and napery.

## PRODUCT DESCRIPTION

Generally used as a sideboard and serving table, our models are made in two variations (Model RJC & Model RJLC), all made from solid rosewood, and have a turned and tapered lotus column. Model RJLC is arranged to store the extension leaves of the Robert Jupe Radially Extending Table when they are not being used. The leaves are inserted into baize lined slots through a door in the side of the chiffonier. The two cupboard doors at the front are fixed. The leaf cabinet is fitted with 4 secret drawers as well as wine storage and two large drawers for cutlery and napery.