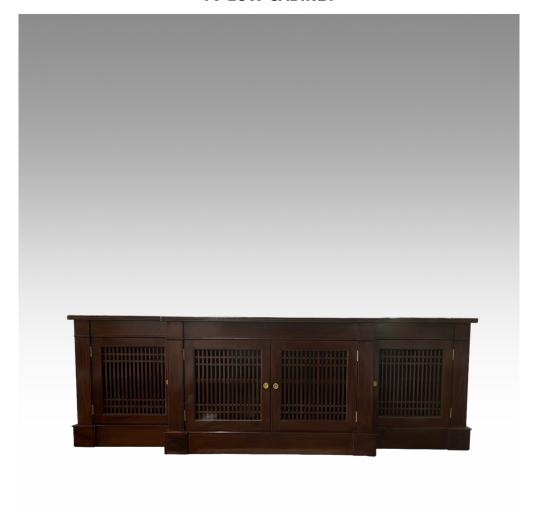

## **TV LOW CABINET**

The Classic Chairs' Breakfront Telavision Cabinet solves the problem of where to put the large LED sets. With enough room within the cabinet for all DVD and sound systems and enough space to hide all the unsightl wiring, this TV cabinet has all the traditional skills of the Classic Chairs team of skilled cabinetmakers. Handmade and hand polished, the Classic Chairs TV Cabinet will be the focal point of any room.

Model: CB-LTV

Dimensions (cm): w200 d50 h65

Materials : Rosewood Finished : Hand Polish

The Classic Chairs' Breakfront Telavision Cabinet solves the problem of where to put the large LED sets. With enough room within the cabinet for all DVD and sound systems and enough space to hide all the unsightl wiring, this TV cabinet has all the traditional skills of the Classic Chairs team of skilled cabinetmakers. Handmade and hand polished, the Classic Chairs TV Cabinet will be the focal point of any room.