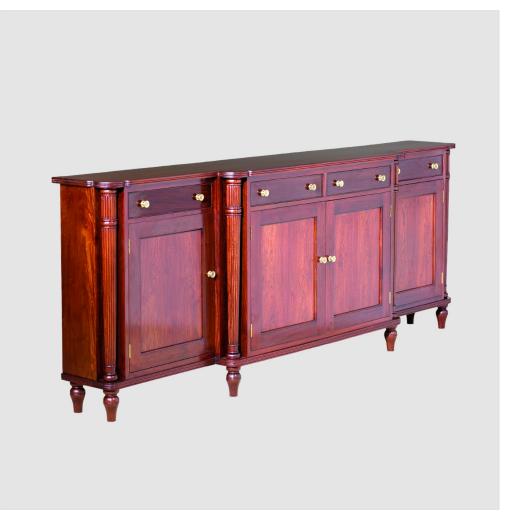

## SIDEBOARD

The Classic Chairs sideboard is a really practical, sturdy and commodious cabinet that is ideal for storage of china, glassware, wine etc. The door panels and top are of wood especially selected for grain, and like the rest of the sideboard, are all solid wood. The recessed, turned, tapered and reeded columns, while difficult to make, show the attention to detail that typifies Classic Chairs' high quality cabinet making. The sideboard can also be supplied with brass or silver grilles and pleated silk panels in any color (see our Chiffonier, Model CH).

Model : CB-LD Dimensions (cm) : w226 d60 h88 Materials : Rosewood & Mahogany Veneer Finished : Hand Polish

## **PRODUCT DESCRIPTION**

Model : CB-LD Dimensions (cm) : w226 d60 h88 Materials : Rosewood & Mahogany Veneer Finished : Wood Hand Polish