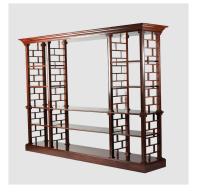

## THE CLASSIC OPEN BOOKCASE

Many of our clients have described the Open Fretwork Bookcase a most useful piece of furniture - doubling as an entertainment centre with space for TV, sound equipment and all the ancillary equipment in use today as well as for the display of decorative and precious objects, books, sculptures and lighting The architectural form of this open bookcase is complemented by the very fine cabinetry. Both upper and lower sections have adjustable shelves so that adjustments can be made for books, objects, TV and sound equipment. The bookcase is carefully made from the finest solid rosewood (no veneers or MDF). It is hand finished and polished and waxed to a mellow finish. It will prove to be useful and durable in the classic or contem- interior. Equally good for the home, office, chambers or boardroom, the open bookcase is finis so that the entertainment unit can be used as a room divider.

Model: CB-EU-W Dimensions (cm): w262 d56 h190

> Materials : Rosewood Finished : Hand Polish

## **PRODUCT DESCRIPTION**

Model : CB-EU-W

Dimensions (cm): w262 d56 h190

Materials : Rosewood Finished : Wood Hand Polish