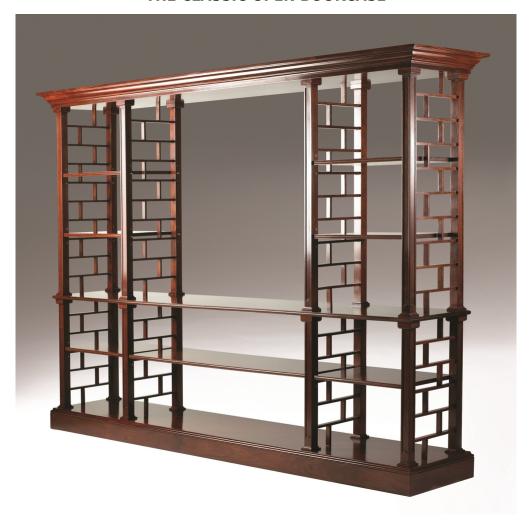

## THE CLASSIC OPEN BOOKCASE

Many of our clients have described the Open Fretwork Bookcase a most useful piece of furniture - doubling as an entertainment centre with space for TV, sound equipment and all the ancillary equipment in use today as well as for the display of decorative and precious objects, books, sculptures and lighting The architectural form of this open bookcase is complemented by the very fine cabinetry. Both upper and lower sections have adjustable shelves so that adjustments can be made for books, objects, TV and sound equipment. The bookcase is carefully made from the finest solid rosewood (no veneers or MDF). It is hand finished and polished and waxed to a mellow finish. It will prove to be useful and durable in the classic or contem- interior. Equally good for the home, office, chambers or boardroom, the open bookcase is finis so that the entertainment unit can be used as a room divider.

Model: CB-EU-W Dimensions (cm): w262 d56 h190

> Materials : Rosewood Finished : Hand Polish

## **PRODUCT DESCRIPTION**

Model : CB-EU-W

Dimensions (cm): w262 d56 h190

Materials : Rosewood Finished : Wood Hand Polish