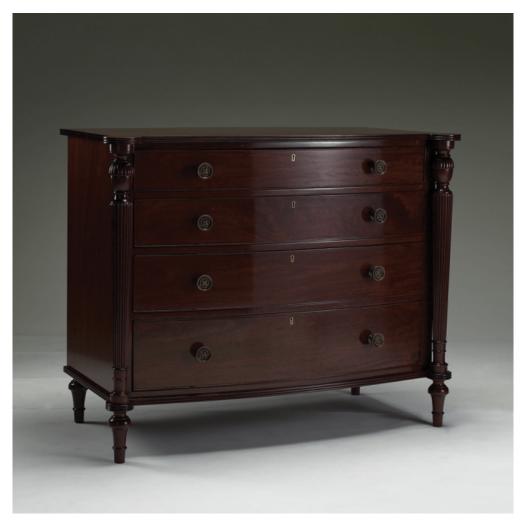

## **BOW FRONT CHEST**

The bow chest of drawers has stood the test of time, ever popular, so useful and so good looking. The Classic Chairs model has all the handsome proportions set off with the finely detailed columns and turned and tapered feet. Authentic features such as the specially made solid brass drawer pulls, the graduated drawers and the brass escutcheons make the bow chest very desirable.

Model: CB-BF

Dimensions (cm): w115 d59 h92

Materials : Rosewood Finished : Hand Polish

The bow chest of drawers has stood the test of time, ever popular, so useful and so good looking. The Classic Chairs model has all the handsome proportions set off with the finely detailed columns and turned and tapered feet. Authentic features such as the specially made solid brass drawer pulls, the graduated drawers and the brass escutcheons make the bow chest very desirable.

Model : CB-BF

Dimensions (cm): w115 d59 h92

Materials : Rosewood Finished : Wood Hand Polish