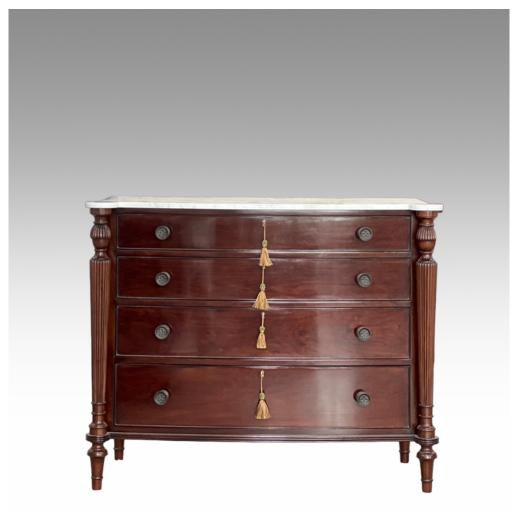

## **BOW FRONT CHEST TOP MARBLE**

The bow chest of drawers has stood the test of time, ever popular, so useful and so good looking. The Classic Chairs model has all the handsome proportions set off with the finely detailed columns and turned and tapered feet. Authentic features such as the specially made solid brass drawer pulls, the graduated drawers and the brass escutcheons make the bow chest very desirable.

> Model : CB-BF-MB Dimensions (cm) : w115 d59 h92 Materials : Marble top Finished : Hand Polish

## **PRODUCT DESCRIPTION**

The bow chest of drawers has stood the test of time, ever popular, so useful and so good looking. The Classic Chairs model has all the handsome proportions set off with the finely detailed columns and turned and tapered feet. Authentic features such as the specially made solid brass drawer pulls, the graduated drawers and the brass escutcheons make the bow chest very desirable.

> Model : CB-BF-MB Dimensions (cm) : w115 d59 h92 Materials : Rosewood & Marble Finished : Hand Polish