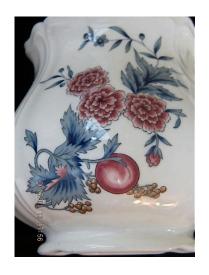

# WEDGWOOD "Potpourri" TEA Set

This is a very gracefully shaped Fine Bone china set from the world famous Wedgwood Company.

It comprises: A teapot and lid, milk jug and sugar bowl with lid. The pattern is POTPOURRI NK 519.

(5 pcs altogether)

Model code:

ANT MI Lot206:A24/7

Dimensions: Pot 18 cm H.

Click on the links below to see what other tea time delights we have in store:

**CROWN DERBY jam dish** 

**QUEEN ANNE TEA SET** 

**ROYAL ALBERT TEA ITEMS** 