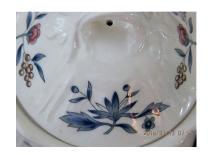

# **WEDGWOOD "Potpourri" TEA Set**

This is a very gracefully shaped Fine Bone china set from the world famous Wedgwood Company.

It comprises: A teapot and lid, milk jug and sugar bowl with lid. The pattern is POTPOURRI NK 519.

# WEDGWOOD "Potpourri" TEA Set

This is a very gracefully shaped Fine Bone china set from the world famous Wedgwood Company.

It comprises: A teapot and lid, milk jug and sugar bowl with lid. The pattern is POTPOURRI NK 519.