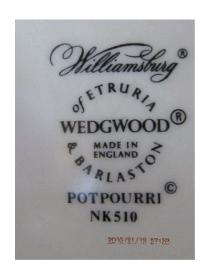

# **WEDGWOOD "Potpourri" TEA Set**

This is a very gracefully shaped Fine Bone china set from the world famous Wedgwood Company.

It comprises: A teapot and lid, milk jug and sugar bowl with lid. The pattern is POTPOURRI NK 519.

# WEDGWOOD "Potpourri" TEA Set

This is a very gracefully shaped Fine Bone china set from the world famous Wedgwood Company.

It comprises: A teapot and lid, milk jug and sugar bowl with lid. The pattern is POTPOURRI NK 519.