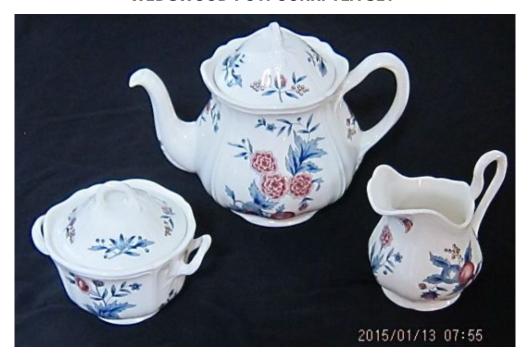

# **WEDGWOOD "Potpourri" TEA Set**

This is a very gracefully shaped Fine Bone china set from the world famous Wedgwood Company.

It comprises: A teapot and lid, milk jug and sugar bowl with lid. The pattern is POTPOURRI NK 519.

(5 pcs altogether)

Model code:

ANT MI Lot206:A24/7

Dimensions: Pot 18 cm H.

Click on the links below to see what other tea time delights we have in store:

**CROWN DERBY jam dish** 

**QUEEN ANNE TEA SET** 

**ROYAL ALBERT TEA ITEMS** 