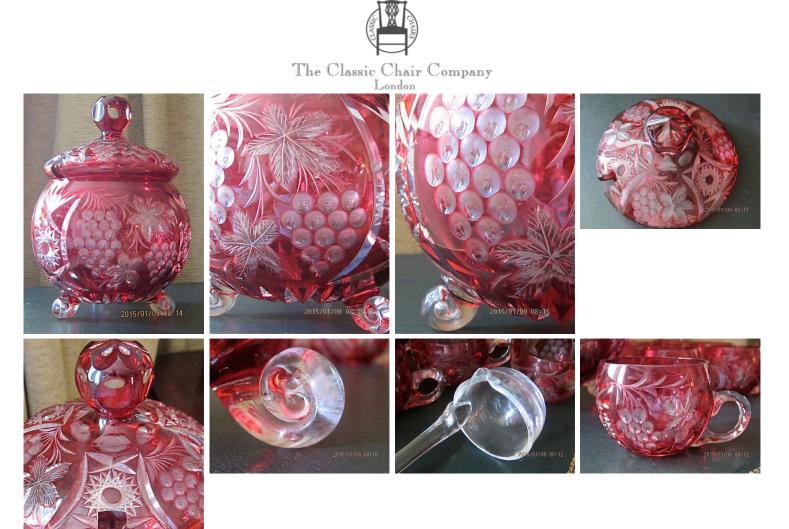

## CRANBERRY CUT GLASS PUNCH SET

Model code: ANT MI Lot 161 F22

A very imposing set for the sideboard, comprising 10 cups, the bowl and lid, and a shaped clear glass ladle, with a little pouring lip.

This wholly complete set is of an extremely high quality, far better than is normally available. The glass is hand blown, for a start. Then the cutting is expertly done, with nuances like the highlight on the grapes. The whole design is truly lovely.

The bowl has blown glass feet in a curling shape, a little like a snail shell.

Sunburst bases. Mint condition.

Bowl dia. 24 cm, o/a height 36 cm (13 pcs)

## **PRODUCT DESCRIPTION**

CRANBERRY CUT GLASS PUNCH SET

Model code: ANT MI Lot 161 F22

A very imposing set for the sideboard, comprising 10 cups, the bowl and lid, and a shaped clear glass ladle, with a little pouring lip.

This wholly complete set is of an extremely high quality, far better than is normally available. The glass is hand blown, for a start. Then the cutting is expertly done, with nuances like the highlight on the grapes. The whole design is truly lovely.

The Classic Chair Company The bowl has blown glass feet in a curling shape, a little like a snail shell.

Sunburst bases. Mint condition.

Bowl dia. 24 cm, o/a height 36 cm (13 pcs)