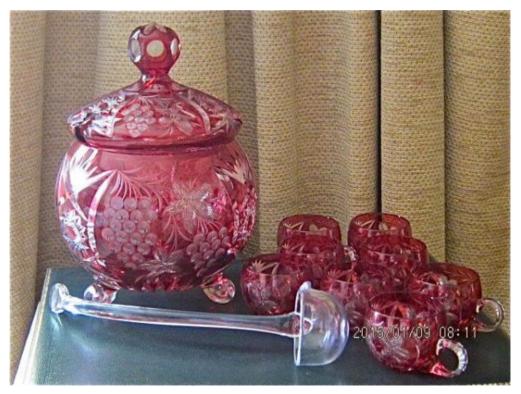

## CRANBERRY CUT GLASS PUNCH SET

Model code: ANT MI Lot 161 F22

A very imposing set for the sideboard, comprising 10 cups, the bowl and lid, and a shaped clear glass ladle, with a little pouring lip.

This wholly complete set is of an extremely high quality, far better than is normally available. The glass is hand blown, for a start. Then the cutting is expertly done, with nuances like the highlight on the grapes. The whole design is truly lovely.

The bowl has blown glass feet in a curling shape, a little like a snail shell.

Sunburst bases. Mint condition.

Bowl dia. 24 cm, o/a height 36 cm (13 pcs)

## **PRODUCT DESCRIPTION**

CRANBERRY CUT GLASS PUNCH SET

Model code: ANT MI Lot 161 F22

A very imposing set for the sideboard, comprising 10 cups, the bowl and lid, and a shaped clear glass ladle, with a little pouring lip.

This wholly complete set is of an extremely high quality, far better than is normally available. The glass is hand blown, for a start. Then the cutting is expertly done, with nuances like the highlight on the grapes. The whole design is truly lovely.

The Classic Chair Company The bowl has blown glass feet in a curling shape, a little like a snail shell.

Sunburst bases. Mint condition.

Bowl dia. 24 cm, o/a height 36 cm (13 pcs)