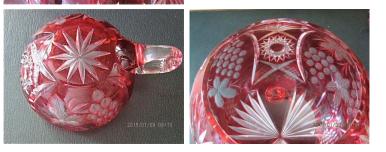

## CRANBERRY CUT GLASS PUNCH SET

Model code: ANT MI Lot 161 F22

A very imposing set for the sideboard, comprising 10 cups, the bowl and lid, and a shaped clear glass ladle, with a little pouring lip.

This wholly complete set is of an extremely high quality, far better than is normally available. The glass is hand blown, for a start. Then the cutting is expertly done, with nuances like the highlight on the grapes. The whole design is truly lovely.

The bowl has blown glass feet in a curling shape, a little like a snail shell.

Sunburst bases. Mint condition.

Bowl dia. 24 cm, o/a height 36 cm (13 pcs)

## **PRODUCT DESCRIPTION**

CRANBERRY CUT GLASS PUNCH SET

Model code: ANT MI Lot 161 F22

A very imposing set for the sideboard, comprising 10 cups, the bowl and lid, and a shaped clear glass ladle, with a little pouring lip.

This wholly complete set is of an extremely high quality, far better than is normally available. The glass is hand blown, for a start. Then the cutting is expertly done, with nuances like the highlight on the grapes. The whole design is truly lovely.

The Classic Chair Company The bowl has blown glass feet in a curling shape, a little like a snail shell.

Sunburst bases. Mint condition.

Bowl dia. 24 cm, o/a height 36 cm (13 pcs)