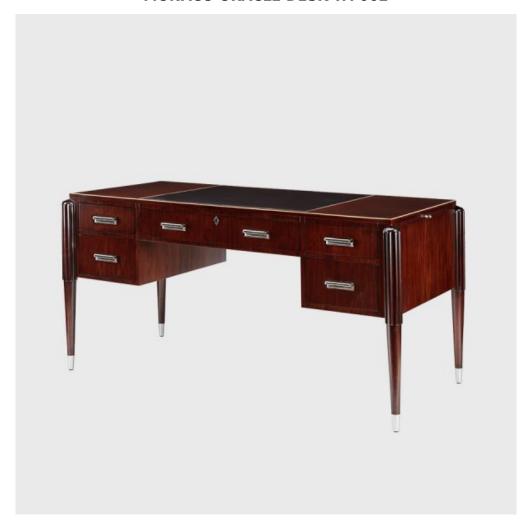

## **MONACO ORACLE DESK TA-002**

## **Monaco Oracle Desk**

Model TA MNC 002

High Gloss finish to the exotic striated veneer, and nickel plated hardware detailing.

Inset leather skiver top tooled round the edges to faux ivory stringing detail to top.

## **Monaco Oracle Desk**

MNC TA-002

High Gloss finish to exotic striated veneer, nickel plated hardware detailing.

Inset leather skiver top tooled to faux ivory stringing detail to top.

Drawers include soft closing, faux suede interiors. OOh AAh.