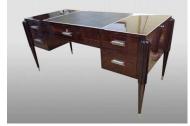

## **Monaco Oracle Desk**

Model TA MNC 002

High Gloss finish to the exotic striated veneer, and nickel plated hardware detailing.

Inset leather skiver top tooled round the edges to faux ivory stringing detail to top.

Drawers include soft closing runners, and faux suede interiors. OOh AAh.

stock: in stock

Dimensions (mm): w 1600 d 750 h 780

## **Monaco Oracle Desk**

MNC TA-002

High Gloss finish to exotic striated veneer, nickel plated hardware detailing.

Inset leather skiver top tooled to faux ivory stringing detail to top.

Drawers include soft closing, faux suede interiors. OOh AAh.

stock: in stock

Dimensions (mm): w 1600 d 750 h 780