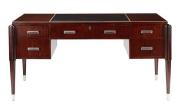

## **Monaco Oracle Desk**

Model TA MNC 002

High Gloss finish to the exotic striated veneer, and nickel plated hardware detailing.

Inset leather skiver top tooled round the edges to faux ivory stringing detail to top.

Drawers include soft closing runners, and faux suede interiors. OOh AAh.

stock: in stock

Dimensions (mm): w 1600 d 750 h 780

## **Monaco Oracle Desk**

MNC TA-002

High Gloss finish to exotic striated veneer, nickel plated hardware detailing.

Inset leather skiver top tooled to faux ivory stringing detail to top.

Drawers include soft closing, faux suede interiors. OOh AAh.

stock: in stock

Dimensions (mm): w 1600 d 750 h 780