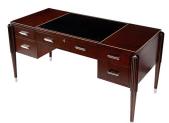

## **MONACO ORACLE DESK TA-002**

## **Monaco Oracle Desk**

Model TA MNC 002

High Gloss finish to the exotic striated veneer, and nickel plated hardware detailing.

Inset leather skiver top tooled round the edges to faux ivory stringing detail to top.

## **Monaco Oracle Desk**

MNC TA-002

High Gloss finish to exotic striated veneer, nickel plated hardware detailing.

Inset leather skiver top tooled to faux ivory stringing detail to top.

Drawers include soft closing, faux suede interiors. OOh AAh.