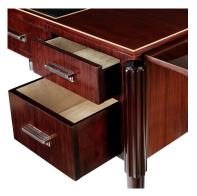

Drawers include soft closing runners, and faux suede interiors. OOh AAh.

stock: in stock

Dimensions (mm): w 1600 d 750 h 780

## **Monaco Oracle Desk**

MNC TA-002

High Gloss finish to exotic striated veneer, nickel plated hardware detailing.

Inset leather skiver top tooled to faux ivory stringing detail to top.

Drawers include soft closing, faux suede interiors. OOh AAh.