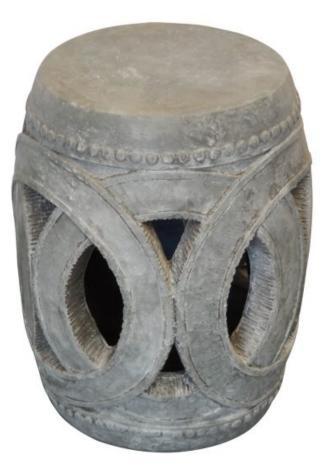

## **CHARCOAL STOOL TA-207**

Model : TA 207 Resin stool

Charcoal Stool TA 207

These types of stool were originally used throughout Asia for warm seating when charcoal was left banked up inside. Our version is made of resin: great for the outdoors but not for heating up!

Dimension (mm) : D 390 H 530

Finish: mottled grey

Stock : in stock

The Classic Chair Company London

## **PRODUCT DESCRIPTION**

**Charcoal Stool** 

Model TA 207

These types of stool were originally used throughout Asia for warm seating when charcoal was left banked up inside. Our version is made of resin: great for the outdoors but not for heating up!