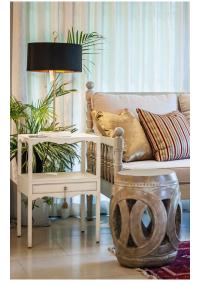

## **CHARCOAL STOOL TA-207**

Model : TA 207 Resin stool

Charcoal Stool TA 207

These types of stool were originally used throughout Asia for warm seating when charcoal was left banked up inside. Our version is made of resin: great for the outdoors but not for heating up!

## **PRODUCT DESCRIPTION**

**Charcoal Stool** 

Model TA 207

These types of stool were originally used throughout Asia for warm seating when charcoal was left banked up inside. Our version is made of resin: great for the outdoors but not for heating up!