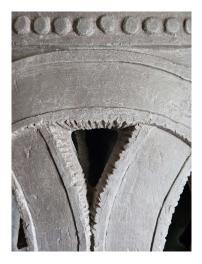

## **CHARCOAL STOOL TA-207**

Model : TA 207 Resin stool

Charcoal Stool TA 207

These types of stool were originally used throughout Asia for warm seating when charcoal was left banked up inside. Our version is made of resin: great for the outdoors but not for heating up!

## **PRODUCT DESCRIPTION**

**Charcoal Stool** 

Model TA 207

These types of stool were originally used throughout Asia for warm seating when charcoal was left banked up inside. Our version is made of resin: great for the outdoors but not for heating up!