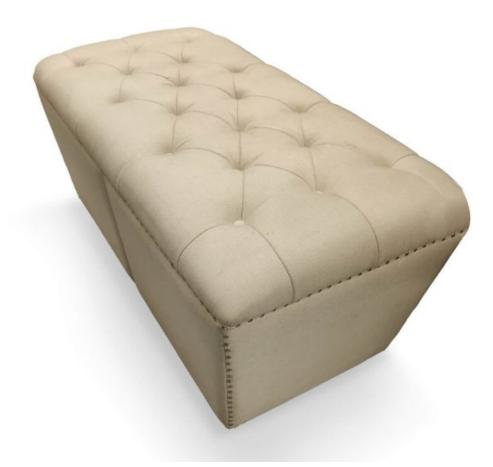

## **UPHOLSTERED LINEN OTTOMAN**

Upholstered linen Ottoman, with tapering sides.

Model CH-5-02

Perfect as extra seating as well as a useful sofa table. Or at the end of the bed...

Dimensions (mm): w 1000 d 500 h 450 Fabric Unbleached natural linen/cotton mix. Studs are space-nailed on a pleated tape.

## **PRODUCT DESCRIPTION**

Upholstered linen Ottoman, with tapering sides.

Model CH-5-02

Perfect as extra seating as well as a useful sofa table. Or at the end of the bed...

Dimensions (mm): w 1000 d 500 h 450 Fabric Unbleached natural linen/cotton mix. Brass Studs are space-nailed on a pleated tape.