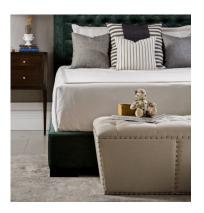

## **UPHOLSTERED LINEN OTTOMAN**

Upholstered linen Ottoman, with tapering sides.

Model CH-5-02

Perfect as extra seating as well as a useful sofa table. Or at the end of the bed...

Dimensions (mm): w 1000 d 500 h 450 Fabric Unbleached natural linen/cotton mix. Studs are space-nailed on a pleated tape.

## **PRODUCT DESCRIPTION**

Upholstered linen Ottoman, with tapering sides.

Model CH-5-02

Perfect as extra seating as well as a useful sofa table. Or at the end of the bed...

Dimensions (mm): w 1000 d 500 h 450 Fabric Unbleached natural linen/cotton mix. Brass Studs are space-nailed on a pleated tape.