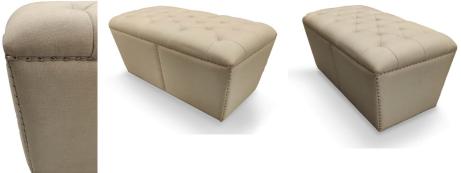

## **UPHOLSTERED LINEN OTTOMAN**

Upholstered linen Ottoman, with tapering sides.

Model CH-5-02

Perfect as extra seating as well as a useful sofa table. Or at the end of the bed...

Dimensions (mm): w 1000 d 500 h 450 Fabric Unbleached natural linen/cotton mix. Studs are space-nailed on a pleated tape.

## **PRODUCT DESCRIPTION**

Upholstered linen Ottoman, with tapering sides.

Model CH-5-02

Perfect as extra seating as well as a useful sofa table. Or at the end of the bed...

Dimensions (mm): w 1000 d 500 h 450 Fabric Unbleached natural linen/cotton mix. Brass Studs are space-nailed on a pleated tape.