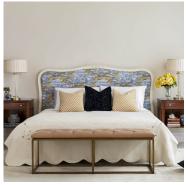

## Scroll bed BD 03

Model: BD 03

A very elegant carved wooden bed with curving scrolled mouldings around the padded or caned head and foot boards.

The style is a traditional French Louis XV, especially noticeable in the cabriole feet.

The Scroll carved wooden bed is available with rattan or upholstery.

Additionally, the bed is available without the foot board.

In this case, there is a curving foot rail, echoing the graceful undulating outline of the sides and headboard. The Scroll bed's foot rail option comes with the additional option of corner finials.

## Scroll bed BD 03

Model: BD03

A very elegant carved wooden bed with curving scrolled mouldings around the padded or caned head and foot boards.

The style is a traditional French Louis XV, especially noticeable in the cabriole feet.

The Scroll carved wooden bed is available with rattan or upholstery.

Additionally, the bed is available without the foot board. In this case, there is a curving foot rail, echoing the graceful undulating outline of the sides and headboard. The Scroll bed foot rail only option comes with the additional option of corner finials.