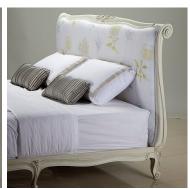

## Scroll bed BD 03

Model: BD 03

A very elegant carved wooden bed with curving scrolled mouldings around the padded or caned head and foot boards.

The style is a traditional French Louis XV, especially noticeable in the cabriole feet.

The Scroll carved wooden bed is available with rattan or upholstery.

Additionally, the bed is available without the foot board.

In this case, there is a curving foot rail, echoing the graceful undulating outline of the sides and headboard. The Scroll bed's foot rail option comes with the additional option of corner finials.

## Scroll bed BD 03

Model: BD03

A very elegant carved wooden bed with curving scrolled mouldings around the padded or caned head and foot boards.

The style is a traditional French Louis XV, especially noticeable in the cabriole feet.

The Scroll carved wooden bed is available with rattan or upholstery.

Additionally, the bed is available without the foot board. In this case, there is a curving foot rail, echoing the graceful undulating outline of the sides and headboard. The Scroll bed foot rail only option comes with the additional option of corner finials.