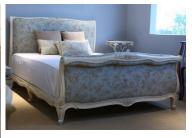

The Scroll carved wooden bed is available with rattan or upholstery.

Additionally, the bed is available without the foot board.

In this case, there is a curving foot rail, echoing the graceful undulating outline of the sides and headboard. The Scroll bed's foot rail option comes with the additional option of corner finials.

The Scroll carved wooden bed is available with rattan or upholstery.

Additionally, the bed is available without the foot board. In this case, there is a curving foot rail, echoing the graceful undulating outline of the sides and headboard. The Scroll bed foot rail only option comes with the additional option of corner finials.