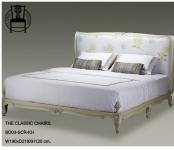

## Scroll bed BD 03

Model: BD 03

A very elegant carved wooden bed with curving scrolled mouldings around the padded or caned head and foot boards.

The style is a traditional French Louis XV, especially noticeable in the cabriole feet.

The Scroll carved wooden bed is available with rattan or upholstery.

Additionally, the bed is available without the foot board.

In this case, there is a curving foot rail, echoing the graceful undulating outline of the sides and headboard. The Scroll bed's foot rail option comes with the additional option of corner finials.

## Scroll bed BD 03

Model: BD03

A very elegant carved wooden bed with curving scrolled mouldings around the padded or caned head and foot boards.

The style is a traditional French Louis XV, especially noticeable in the cabriole feet.

The Scroll carved wooden bed is available with rattan or upholstery.

Additionally, the bed is available without the foot board. In this case, there is a curving foot rail, echoing the graceful undulating outline of the sides and headboard. The Scroll bed foot rail only option comes with the additional option of corner finials.