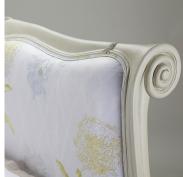

## Scroll bed BD 03

Model: BD 03

A very elegant carved wooden bed with curving scrolled mouldings around the padded or caned head and foot boards.

The style is a traditional French Louis XV, especially noticeable in the cabriole feet.

## Scroll bed BD 03

Model: BD03

A very elegant carved wooden bed with curving scrolled mouldings around the padded or caned head and foot boards.

The style is a traditional French Louis XV, especially noticeable in the cabriole feet.