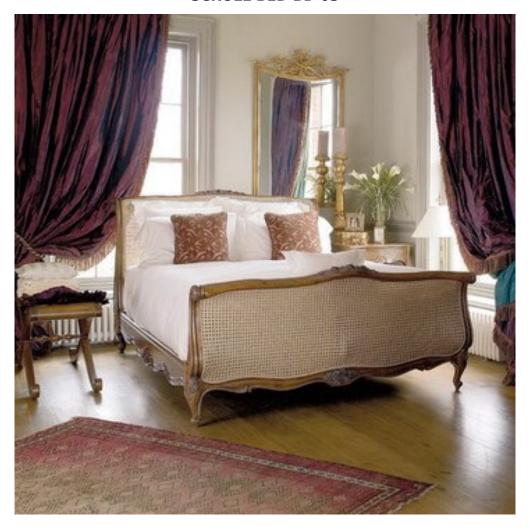

## Scroll bed BD 03

Model: BD 03

A very elegant carved wooden bed with curving scrolled mouldings around the padded or caned head and foot boards.

The style is a traditional French Louis XV, especially noticeable in the cabriole feet.

The Scroll carved wooden bed is available with rattan or upholstery.

Additionally, the bed is available without the foot board.

In this case, there is a curving foot rail, echoing the graceful undulating outline of the sides and headboard. The Scroll bed's foot rail option comes with the additional option of corner finials.

## Scroll bed BD 03

Model: BD03

A very elegant carved wooden bed with curving scrolled mouldings around the padded or caned head and foot boards.

The style is a traditional French Louis XV, especially noticeable in the cabriole feet.

The Scroll carved wooden bed is available with rattan or upholstery.

Additionally, the bed is available without the foot board. In this case, there is a curving foot rail, echoing the graceful undulating outline of the sides and headboard. The Scroll bed foot rail only option comes with the additional option of corner finials.