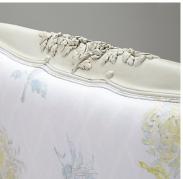

## Scroll bed BD 03

Model: BD 03

A very elegant carved wooden bed with curving scrolled mouldings around the padded or caned head and foot boards.

The style is a traditional French Louis XV, especially noticeable in the cabriole feet.

## Scroll bed BD 03

Model: BD03

A very elegant carved wooden bed with curving scrolled mouldings around the padded or caned head and foot boards.

The style is a traditional French Louis XV, especially noticeable in the cabriole feet.