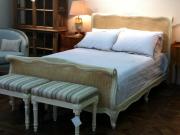

The Scroll carved wooden bed is available with rattan or upholstery.

Additionally, the bed is available without the foot board.

In this case, there is a curving foot rail, echoing the graceful undulating outline of the sides and headboard. The Scroll bed's foot rail option comes with the additional option of corner finials.

The Scroll carved wooden bed is available with rattan or upholstery.

Additionally, the bed is available without the foot board. In this case, there is a curving foot rail, echoing the graceful undulating outline of the sides and headboard. The Scroll bed foot rail only option comes with the additional option of corner finials.