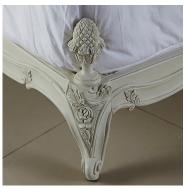

## Scroll bed BD 03

Model: BD 03

A very elegant carved wooden bed with curving scrolled mouldings around the padded or caned head and foot boards.

The style is a traditional French Louis XV, especially noticeable in the cabriole feet.

## Scroll bed BD 03

Model: BD03

A very elegant carved wooden bed with curving scrolled mouldings around the padded or caned head and foot boards.

The style is a traditional French Louis XV, especially noticeable in the cabriole feet.