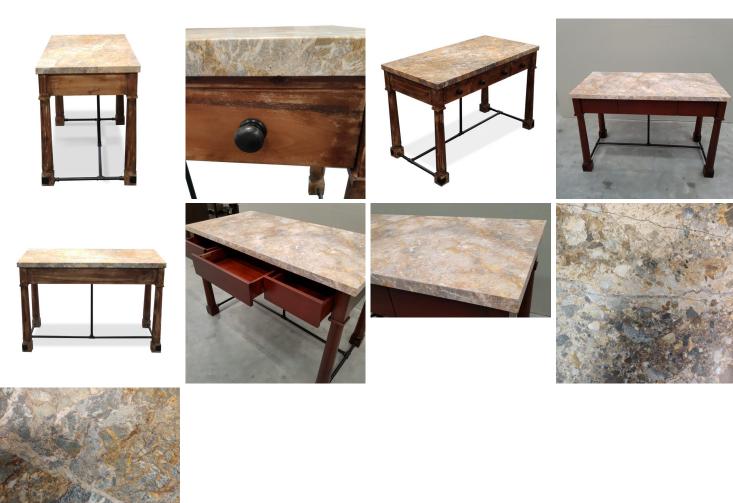

## **PRODUCT DESCRIPTION**

Model: TA 421

French High Preparation Table: a really unusual find from a bakery in Southern France.

It is a very strong, practical and sturdy working table with tapered solid turned legs with block feet. It also has 3 generous storage drawers. The unique stretchers were made from pipes with metal brackets wrapped around the feet. Classic chairs has treated all the metal with a blued gun metal finish.

The top is thick breche marble which is fantastic for kneading and mixing pastry and bread doughs, as well as all the usual vegetable preparations.

Dimension (mm): W 1230 D 630 H 805

Stock: in stock