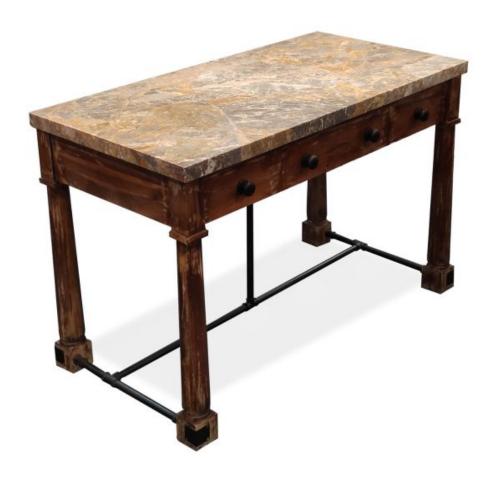

## FRENCH HIGH PREPARATION TABLE TA 421

Model: TA 421

French High Preparation Table: a really unusual find from a bakery in Southern France.

It is a very strong, practical and sturdy working table with tapered solid turned legs with block feet. It also has 3 generous storage drawers. The unique stretchers were made from pipes with metal brackets wrapped around the feet. Classic chairs has treated all the metal with a blued gun metal finish.

The top is thick breche marble which is fantastic for kneading and mixing pastry and bread doughs, as well as all the usual vegetable preparations.

Dimension (mm) : W 1230 D 630 H 805

Stock : in stock