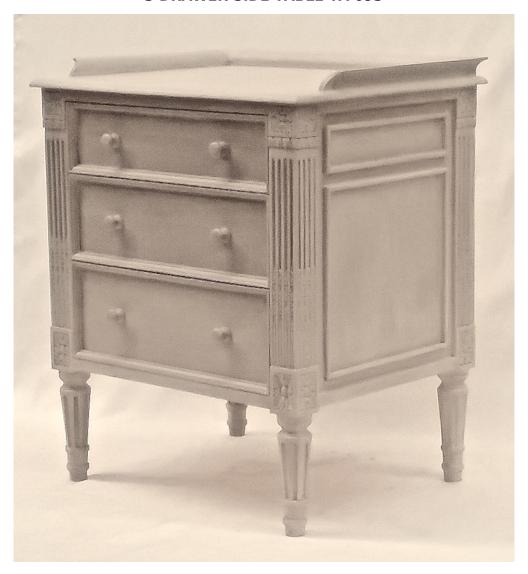

## **3 Drawer Side Table**

Model: TA 093

These attractive small sets of drawers are very useful and just the right size beside a bed or sofa.

It has a myriad of delicate features: the top features an scrolled upstand, and the sides are panelled. The drawers are recessed, with a moulded edge. Additionally there are carved flutes to the uprights and the turned legs.

The whole is set off by foliate carving to the top of the uprights.

The 3 Drawer Side Table can be hand painted in your choice of colour.

Dimensions (mm): w 600 d 490 h 720

## 3 Drawer Side Table

Model: TA 093

These attractive small sets of drawers are very useful and just the right size beside a bed or sofa.

It has a myriad of delicate features: the top features an scrolled upstand, and the sides are panelled. The drawers are recessed, with a moulded edge. Additionally there are carved flutes to the uprights and the turned legs.

The whole is set off by foliate carving to the top of the uprights.

The 3 Drawer Side Table can be hand painted in your choice of colour.

Dimensions (mm): w 600 d 490 h 720

Stock: finish to order