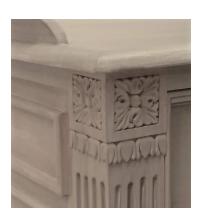

The whole is set off by foliate carving to the top of the uprights.

The 3 Drawer Side Table can be hand painted in your choice of colour.

Dimensions (mm): w 600 d 490 h 720

The whole is set off by foliate carving to the top of the uprights.

The 3 Drawer Side Table can be hand painted in your choice of colour.

Dimensions (mm): w 600 d 490 h 720

Stock: finish to order