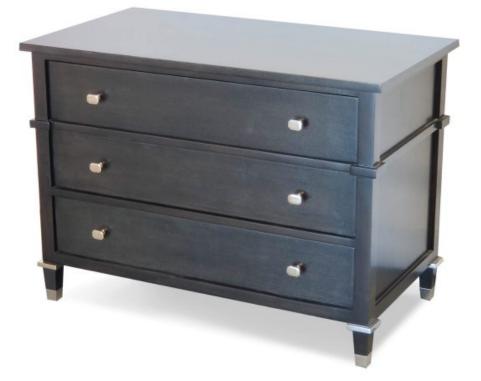

## 3 drawer side table

Model : TA-1-05

A very stylish 3 drawer side cabinet of simple and elegant lines.

There is further detailing of silver metal beading and tapering capped feet.

The drawers come with nickel silver handles.

Dimension (mm) : W 900 D 500 H 630

(a matching 6 drawer longer 1200mm version is available)

Standard finish is a transparent black, also available in a paint colour of your choice. Stock : in stock