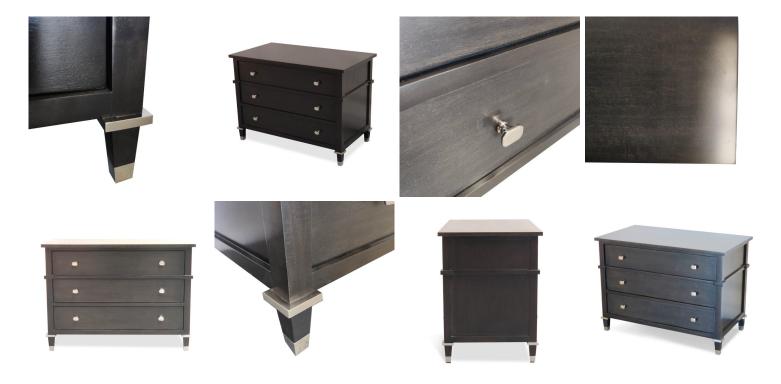

## 3 drawer side table

Model : TA-1-05

A very stylish 3 drawer side cabinet of simple and elegant lines.

There is further detailing of silver metal beading and tapering capped feet.

The drawers come with nickel silver handles.

Dimension (mm) : W 900 D 500 H 630

(a matching 6 drawer longer 1200mm version is available)

The Classic Chair Company Standard finish is a transparent black, also available in a paint colour of your choice. Stock : in stock