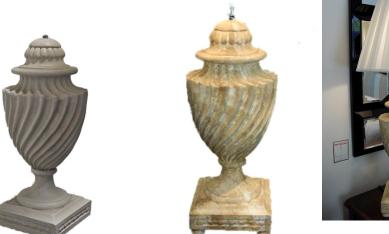

## SPIRAL FLUTED URN TABLE LAMP LT 047

Spiral Fluted Urn Table Lamp

Model LT 047

The Classic Chair Company

The base is in the classic shape of an urn, which has withstood the test of time in popularity for lamps the world over.

## Spiral Fluted Urn Table Lamp

Model LT 047

The base is in the classic shape of an urn, which has withstood the test of time for lamps the world over.

This one has the fluting spiralling up around the urn from a square base with inset frieze.