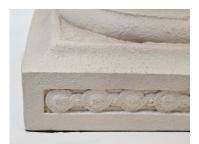

This one has the fluting spiralling up around the urn from a square base with inset frieze.

Dimension (mm) : W 185 D 185 H 465 to the base of the fitting. The overall height of the lamp can be adjusted to have the lampshade higher.

## Spiral Fluted Urn Table Lamp

Model LT 047

The base is in the classic shape of an urn, which has withstood the test of time for lamps the world over.

This one has the fluting spiralling up around the urn from a square base with inset frieze.