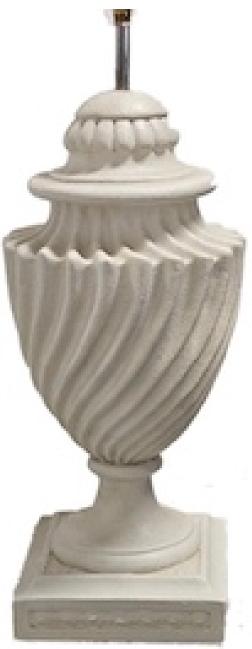

## SPIRAL FLUTED URN TABLE LAMP LT 047

Spiral Fluted Urn Table Lamp

Model LT 047

The Classic Chair Company

The base is in the classic shape of an urn, which has withstood the test of time in popularity for lamps the world over.

This one has the fluting spiralling up around the urn from a square base with inset frieze.

Dimension (mm) : W 185 D 185 H 465 to the base of the fitting. The overall height of the lamp can be adjusted to have the lampshade higher.

Resin. Stock : 2 in stock, painted Antique white, with stone effect texture.

To order for other colourways.