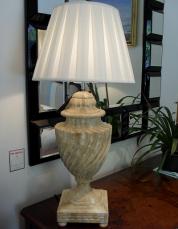

## SPIRAL FLUTED URN TABLE LAMP LT 047

Spiral Fluted Urn Table Lamp

Model LT 047

The Classic Chair Company

The base is in the classic shape of an urn, which has withstood the test of time in popularity for lamps the world over.

This one has the fluting spiralling up around the urn from a square base with inset frieze.

Dimension (mm) : W 185 D 185 H 465 to the base of the fitting. The overall height of the lamp can be adjusted to have the lampshade higher.

Resin. Stock : 2 in stock, painted Antique white, with stone effect texture.

To order for other colourways.

## Spiral Fluted Urn Table Lamp

Model LT 047

The base is in the classic shape of an urn, which has withstood the test of time for lamps the world over.

This one has the fluting spiralling up around the urn from a square base with inset frieze.

Dimension (mm) : W 185 D 185 H 465 to the base of the fitting. The overall height of the Spiral Fluted Urn Table Lamp can be adjusted to have the lampshade higher.

## Stock : 2 in stock, painted Antique white, with stone effect texture.

To order for other colourways.