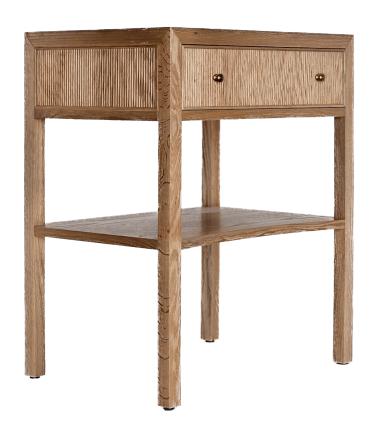

## **REEDED BEDSIDE TABLE TA 1-08**

Reeded Bedside table

Models:

**TA 1-08 OAK** 

TA 1-08 BLACK

A lovely decorative side table, featuring pencil sized reeding to the drawer front and to the sides. The low shelf has a gentle concave curve to the front.

The Reeded Bedside table comes in a natural oak or in a black finish with the grain highlighted with white.

The drawer has a soft-close mechanism, and is fully lined with a velour finish fabric.

The drawers come with brass handles.

Dimension (mm): W 550 D 400 H 680

**Reeded Bedside table** 

Model: TA 1-08

A lovely decorative side table, featuring pencil sized reeding to the drawer front and to the sides. The low shelf has a gentle concave curve to the front.