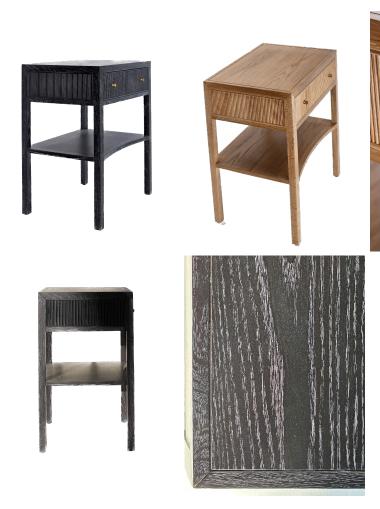

## **REEDED BEDSIDE TABLE TA 1-08**

Reeded Bedside table

Models:

**TA 1-08 OAK** 

TA 1-08 BLACK

A lovely decorative side table, featuring pencil sized reeding to the drawer front and to the sides. The low shelf has a gentle concave curve to the front.

The Reeded Bedside table comes in a natural oak or in a black finish with the grain highlighted with white.

The drawer has a soft-close mechanism, and is fully lined with a velour finish fabric.

The drawers come with brass handles.

Dimension (mm): W 550 D 400 H 680

**Reeded Bedside table** 

Model: TA 1-08

A lovely decorative side table, featuring pencil sized reeding to the drawer front and to the sides. The low shelf has a gentle concave curve to the front.