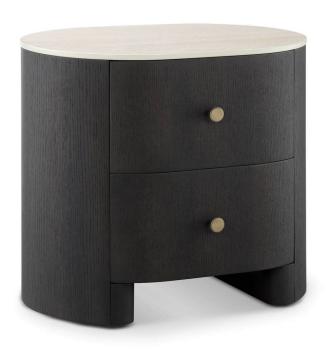

## 2 Drawers

Quarter cut oak, oval shape.

The Mocha Bedside table comes in a rich dark brown finish to the oak.

The drawers have a soft-close mechanism, and are fully lined, the top one with a velour finish fabric.

#### 2 Drawers

Quarter cut oak, oval shape.

The Mocha Bedside table comes in a rich dark brown finish to the oak.

The drawers have a soft-close mechanism, and are fully lined, the top one with a velour finish fabric.