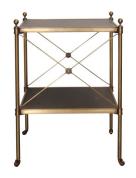

## **Classic Brass Side Table**

Model: TA 470

Originals of this 19th c. favourite are eagerly sought after, and remain just as useful today. They are perfect for flanking the sofa, or beside the bed: in fact, just about anywhere.

They are very much at home in a traditional setting, and even more so in a contemporary interior, particularly where a clean and uncluttered look is sought.

Dimension (mm): W 593 D 410 H 550 or 660 (higher version)