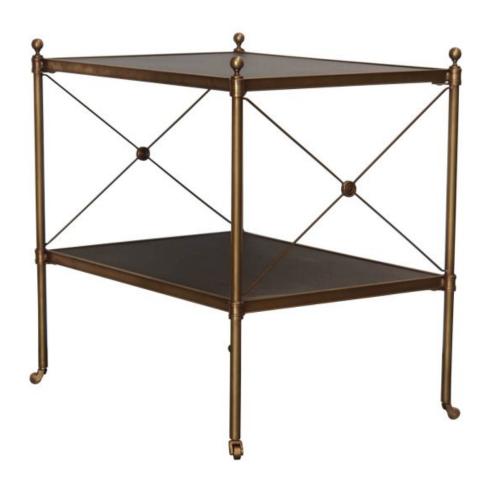

## **Classic brass side table**

Model: TA 470

Originals of this 19th c. favourite are eagerly sought after, and remain just as useful today. They are perfect for flanking the sofa, or beside the bed: in fact, just about anywhere.

They are very much at home in a traditional setting, and even more so in a contemporary interior, particularly where a clean and uncluttered look is sought.

Dimension (mm): W 593 D 410 H 550 or 660 (higher version)