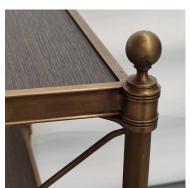

## **Classic brass side table**

Model: TA 470

Originals of this 19th c. favourite are eagerly sought after, and remain just as useful today. They are perfect for flanking the sofa, or beside the bed: in fact, just about anywhere.

They are very much at home in a traditional setting, and even more so in a contemporary interior, particularly where a clean and uncluttered look is sought.

Dimension (mm): W 593 D 410 H 550 or 660 (higher version)