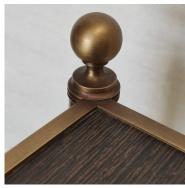

## **Classic brass side table**

Model: TA 470

Originals of this 19th c. favourite are eagerly sought after, and remain just as useful today. They are perfect for flanking the sofa, or beside the bed: in fact, just about anywhere.

They are very much at home in a traditional setting, and even more so in a contemporary interior, particularly where a clean and uncluttered look is sought.

Dimension (mm): W 593 D 410 H 550 or 660 (higher version)