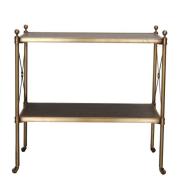

## **Classic brass side table**

Model: TA 470

Originals of this 19th c. favourite are eagerly sought after, and remain just as useful today. They are perfect for flanking the sofa, or beside the bed: in fact, just about anywhere.

They are very much at home in a traditional setting, and even more so in a contemporary interior, particularly where a clean and uncluttered look is sought.

Dimension (mm): W 593 D 410 H 550 or 660 (higher version)