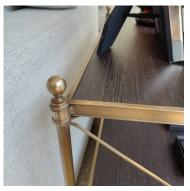

## **Classic brass side table**

Model: TA 470

Originals of this 19th c. favourite are eagerly sought after, and remain just as useful today. They are perfect for flanking the sofa, or beside the bed: in fact, just about anywhere.

They are very much at home in a traditional setting, and even more so in a contemporary interior, particularly where a clean and uncluttered look is sought.

Dimension (mm): W 593 D 410 H 550 or 660 (higher version)