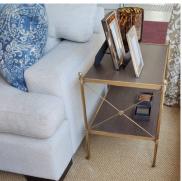

## **CLASSIC BRASS SIDE TABLE TA 470**

## **Classic brass side table**

Model: TA 470

Originals of this 19th c. favourite are eagerly sought after, and remain just as useful today. They are perfect for flanking the sofa, or beside the bed: in fact, just about anywhere.

They are very much at home in a traditional setting, and even more so in a contemporary interior, particularly where a clean and uncluttered look is sought.

Dimension (mm): W 593 D 410 H 550 or 660 (higher version)