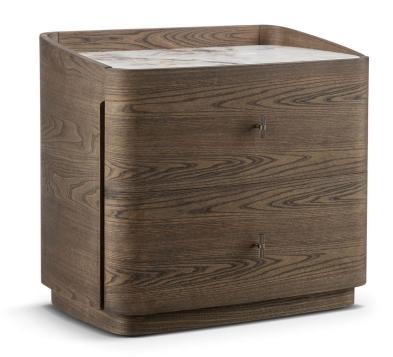

### **Acorn Bedside table**

### **Model CB CCA 03**

### 2 Drawers

A lovely decorative side table, featuring an upstanding apron on the top back, tapering at the sides, partially enclosing the ceramic top.

The Acorn Bedside table comes in a nut brown finish to the oak.

The drawers have a soft-close mechanism, and are fully lined with a velour finish fabric.

The drawers come with brass handles.

Dimension (mm): W 700 D 450 H 630

Stock: Coming soon, pre-order available