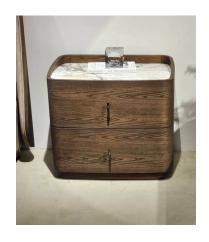

#### **Acorn Bedside table**

#### Model CB CCA 03

#### 2 Drawers

A lovely decorative side table, featuring an upstanding apron on the top back, tapering at the sides, partially enclosing the ceramic top.

The Acorn Bedside table comes in a nut brown finish to the oak.

The drawers have a soft-close mechanism, and are fully lined with a velour finish fabric.

The drawers come with brass handles.

Dimension (mm): W 700 D 450 H 630

Stock: Coming soon, pre-order available