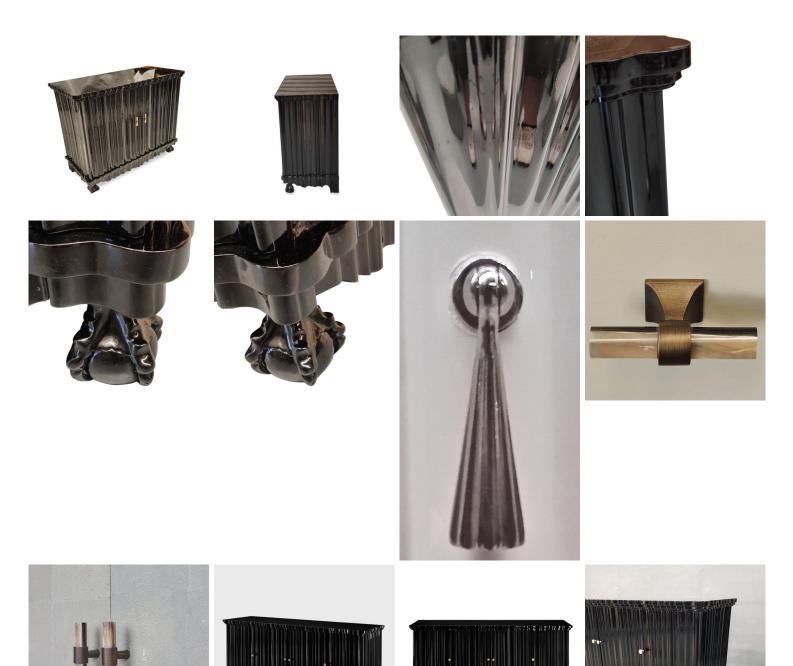

### Linenfold cabinet- 2 door cupboard

Model: CB 010

A very striking cabinet for multiple applications. The carving of the linenfold is a difficult and time consuming process, as is the multiple layering needed to achieve the high gloss piano finish.

The finishing touch is the silver drop handles in the shape of a pleated tail.

An alternative option offered is faux bone handles in a brass ferrule.

A longer version of this linenfold cabinet is also available with 4 doors, to order.

Additionally, it can be made with 3 drawers, to order.

Click this link for details: Linenfold cabinet-3 drawer CB 010 MNC

Finish in either black or white. Dimensions (mm): w 1100 d 600 h 865

Stock: in stock

## 2 door cupboard

Model: CB 010

A very striking cabinet for multiple applications. The carving of the linenfold is a difficult and time consuming process, as is the multiple layering needed to achieve the high gloss piano finish.

The finishing touch is the silver drop handles in the shape of a pleated tail.

An alternative option offered is faux bone handles in a brass ferrule.

A longer version of this linenfold cabinet-cupboard is also available with 4 doors, to order.

Additionally, it can be made with 3 drawers, to order.

Click this link for details:Linenfold cabinet-3 drawer CB 010 MNC

Finish in either black or white. Dimensions (mm): w 1100 d 600 h 865

The wider version is 1830 long