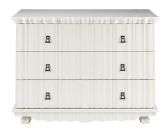

Additionally, it can be made with 3 drawers, to order.

Click this link for details: Linenfold cabinet-3 drawer CB 010 MNC

Finish in either black or white. Dimensions (mm): w 1100 d 600 h 865

Stock: in stock

Additionally, it can be made with 3 drawers, to order.

Click this link for details:Linenfold cabinet-3 drawer CB 010 MNC

Finish in either black or white. Dimensions (mm): w 1100 d 600 h 865

The wider version is 1830 long