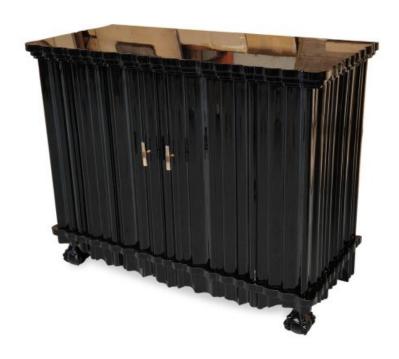

### Linenfold cabinet- 2 door cupboard

Model: CB 010

A very striking cabinet for multiple applications. The carving of the linenfold is a difficult and time consuming process, as is the multiple layering needed to achieve the high gloss piano finish.

The finishing touch is the silver drop handles in the shape of a pleated tail.

An alternative option offered is faux bone handles in a brass ferrule.

A longer version of this linenfold cabinet is also available with 4 doors, to order.

Additionally, it can be made with 3 drawers, to order.

Click this link for details: Linenfold cabinet-3 drawer CB 010 MNC

Finish in either black or white. Dimensions (mm): w 1100 d 600 h 865

Stock: in stock

## 2 door cupboard

Model: CB 010

A very striking cabinet for multiple applications. The carving of the linenfold is a difficult and time consuming process, as is the multiple layering needed to achieve the high gloss piano finish.

The finishing touch is the silver drop handles in the shape of a pleated tail.

An alternative option offered is faux bone handles in a brass ferrule.

A longer version of this linenfold cabinet-cupboard is also available with 4 doors, to order.

Additionally, it can be made with 3 drawers, to order.

Click this link for details:Linenfold cabinet-3 drawer CB 010 MNC

Finish in either black or white. Dimensions (mm): w 1100 d 600 h 865

The wider version is 1830 long