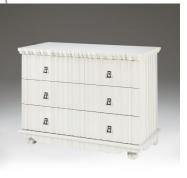

Additionally, it can be made with 3 drawers, to order.

Click this link for details: Linenfold cabinet-3 drawer CB 010 MNC

Finish in either black or white. Dimensions (mm): w 1100 d 600 h 865

Stock: in stock

Additionally, it can be made with 3 drawers, to order.

Click this link for details:Linenfold cabinet-3 drawer CB 010 MNC

Finish in either black or white. Dimensions (mm): w 1100 d 600 h 865

The wider version is 1830 long