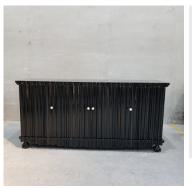

Additionally, it can be made with 3 drawers, to order.

Click this link for details: Linenfold cabinet-3 drawer CB 010 MNC

Finish in either black or white. Dimensions (mm): w 1100 d 600 h 865

Stock: in stock

Additionally, it can be made with 3 drawers, to order.

Click this link for details:Linenfold cabinet-3 drawer CB 010 MNC

Finish in either black or white. Dimensions (mm): w 1100 d 600 h 865

The wider version is 1830 long