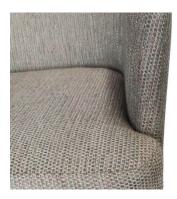

## **ZOE SMALL ELBOW CHAIR**

Model: CH-Zoe A

The Zoe small elbow chair is a great solution where space is limited, but is still a very comfortable chair.

There is a matching side chair available.

The chairs are also available with customised upholstery in your choice of fabric.

## Zoe small elbow chair

The Zoe small elbow chair is a great solution where space is limited, but is still a very comfortable chair. There is a matching side chair available.

The chairs are also available with customised upholstery in your choice of fabric.