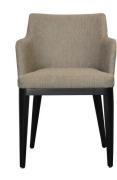

## **ZOE SMALL ELBOW CHAIR**

Model: CH-Zoe A

The Zoe small elbow chair is a great solution where space is limited, but is still a very comfortable chair.

There is a matching side chair available.

The chairs are also available with customised upholstery in your choice of fabric.

## Zoe small elbow chair

The Zoe small elbow chair is a great solution where space is limited, but is still a very comfortable chair. There is a matching side chair available.

The chairs are also available with customised upholstery in your choice of fabric.

The chairs come in a choice of clear natural ash for the base, or eggshell finish black.

To view the matching side chair please click on the link below:

Zoe small side chair

Dimensions (mm): w 550 d 590 h 820 sh 500

The chairs come in a choice of clear natural ash for the base, or eggshell finish black.

To view the matching side chair please click on the link below: Zoe small side chair