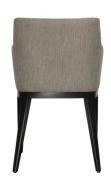

The chairs come in a choice of clear natural ash for the base, or eggshell finish black.

To view the matching side chair please click on the link below:

Zoe small side chair

Dimensions (mm): w 550 d 590 h 820 sh 500

The chairs come in a choice of clear natural ash for the base, or eggshell finish black.

To view the matching side chair please click on the link below: Zoe small side chair