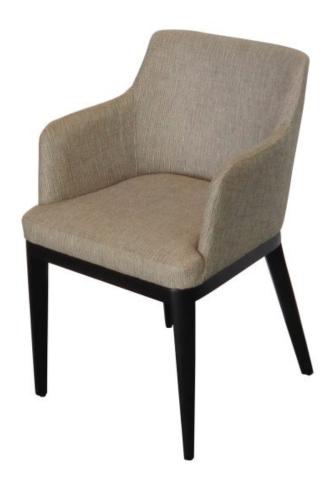

## **ZOE SMALL ELBOW CHAIR**

Model: CH-Zoe A

The Zoe small elbow chair is a great solution where space is limited, but is still a very comfortable chair.

There is a matching side chair available.

The chairs are also available with customised upholstery in your choice of fabric.

## Zoe small elbow chair

The Zoe small elbow chair is a great solution where space is limited, but is still a very comfortable chair. There is a matching side chair available.

The chairs are also available with customised upholstery in your choice of fabric.

The chairs come in a choice of clear natural ash for the base, or eggshell finish black.

To view the matching side chair please click on the link below:

Zoe small side chair

Dimensions (mm): w 550 d 590 h 820 sh 500

The chairs come in a choice of clear natural ash for the base, or eggshell finish black.

To view the matching side chair please click on the link below: Zoe small side chair