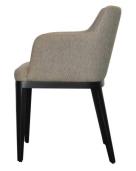

## **ZOE SMALL ELBOW CHAIR**

Model: CH-Zoe A

The Zoe small elbow chair is a great solution where space is limited, but is still a very comfortable chair.

There is a matching side chair available.

The chairs are also available with customised upholstery in your choice of fabric.

## Zoe small elbow chair

The Zoe small elbow chair is a great solution where space is limited, but is still a very comfortable chair. There is a matching side chair available.

The chairs are also available with customised upholstery in your choice of fabric.

The chairs come in a choice of clear natural ash for the base, or eggshell finish black.

To view the matching side chair please click on the link below:

Zoe small side chair

Dimensions (mm): w 550 d 590 h 820 sh 500

The chairs come in a choice of clear natural ash for the base, or eggshell finish black.

To view the matching side chair please click on the link below: Zoe small side chair