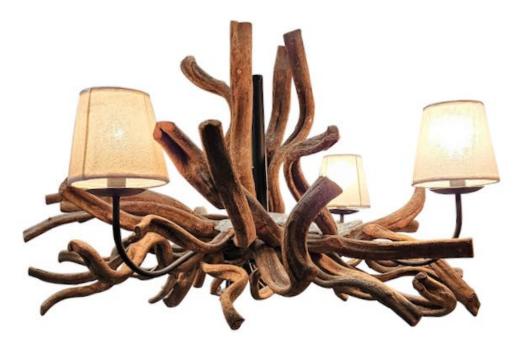

## **The Tree Root Chandelier**

Model: LT2 02 4 arm

Another eye-catching example of Classic Chairs' range of out of the ordinary lighting. Certainly a talking point.

Each one is, of course, slightly different.

Dimensions (mm): diameter between 800 and 900. x between 500 and 600 h (of the Tree Root Chandelier). (The height to the floor can be adjusted by lengthening or shortening the chain to the ceiling rose)

## The Tree Root Chandelier

Model: LT2 02 4 arm

Another eye-catching example of Classic Chairs' range of out of the ordinary lighting. Certainly a talking point.

Each one is, of course, slightly different.

Dimensions (mm): diameter between 800 to 900. x between 500 and 600 h (of the Tree Root Chandelier, each one is different.) (The height to the floor can be adjusted by lengthening or shortening the chain to the ceiling rose.)