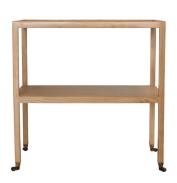

## **SIDE TABLE TA-CT OAK**

Model: TA-CT Oak

The side table model TA-CT Oak: a very practical and stylish table for a number of applications.

Dimension (mm): W 690 D 420 H 690

The perfect size for beside the sofa.

## **PRODUCT DESCRIPTION**

The side table model TA-CT Oak : a very practical and stylish table for a number of applications. Dimension (mm) : W 690 D 420 H 690

The perfect size for beside the sofa. It is also great for bedside tables, with loads of space.