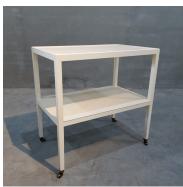

## **SIDE TABLE TA-CT OAK**

Model: TA-CT Oak

The side table model TA-CT Oak: a very practical and stylish table for a number of applications.

Dimension (mm): W 690 D 420 H 690

The perfect size for beside the sofa.

It is also great for bedside tables, with loads of space.

And in the office, it's useful for computer peripherals.

The table comes with brass castors, so it is very easy to move around as required.

Stock : Natural Oak.

## **PRODUCT DESCRIPTION**

The side table model TA-CT Oak : a very practical and stylish table for a number of applications. Dimension (mm) : W 690 D 420 H 690

The perfect size for beside the sofa. It is also great for bedside tables, with loads of space.

And in the office, it's useful for computer peripherals.

The table comes with brass castors, so it is very easy to move around as required.

Stock: available in gloss black, or matt black grain, and in polished mahogany, or in natural oak. Also available painted in your choice of colour.