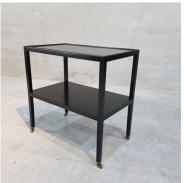

Also available in gloss black, or matt black grain, and in polished mahogany. Also available painted in your choice of colour.

And in the office, it's useful for computer peripherals.

The table comes with brass castors, so it is very easy to move around as required.

Stock: available in gloss black, or matt black grain, and in polished mahogany, or in natural oak. Also available painted in your choice of colour.