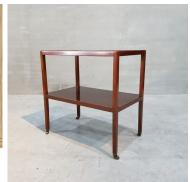

Also available in gloss black, or matt black grain, and in polished mahogany. Also available painted in your choice of colour.

And in the office, it's useful for computer peripherals.

The table comes with brass castors, so it is very easy to move around as required.

Stock: available in gloss black, or matt black grain, and in polished mahogany, or in natural oak. Also available painted in your choice of colour.