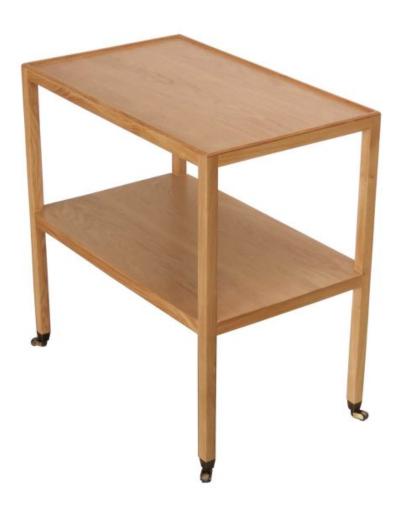

## **SIDE TABLE TA-CT OAK**

Model: TA-CT Oak

The side table model TA-CT Oak: a very practical and stylish table for a number of applications.

Dimension (mm): W 690 D 420 H 690

The perfect size for beside the sofa.

## **PRODUCT DESCRIPTION**

The side table model TA-CT Oak : a very practical and stylish table for a number of applications. Dimension (mm) : W 690 D 420 H 690

The perfect size for beside the sofa. It is also great for bedside tables, with loads of space.