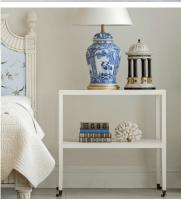

## **SIDE TABLE TA-CT OAK**

Model: TA-CT Oak

The side table model TA-CT Oak: a very practical and stylish table for a number of applications.

Dimension (mm): W 690 D 420 H 690

The perfect size for beside the sofa.

It is also great for bedside tables, with loads of space.

And in the office, it's useful for computer peripherals.

The table comes with brass castors, so it is very easy to move around as required.

Stock : Natural Oak.

## **PRODUCT DESCRIPTION**

The side table model TA-CT Oak : a very practical and stylish table for a number of applications. Dimension (mm) : W 690 D 420 H 690

The perfect size for beside the sofa. It is also great for bedside tables, with loads of space.

And in the office, it's useful for computer peripherals.

The table comes with brass castors, so it is very easy to move around as required.

Stock: available in gloss black, or matt black grain, and in polished mahogany, or in natural oak. Also available painted in your choice of colour.