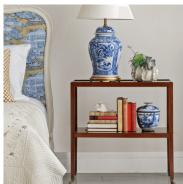

## **SIDE TABLE TA-CT OAK**

Model: TA-CT Oak

The side table model TA-CT Oak: a very practical and stylish table for a number of applications.

Dimension (mm): W 690 D 420 H 690

The perfect size for beside the sofa.

It is also great for bedside tables, with loads of space.

And in the office, it's useful for computer peripherals.

The table comes with brass castors, so it is very easy to move around as required.

Stock : Natural Oak.

## **PRODUCT DESCRIPTION**

The side table model TA-CT Oak : a very practical and stylish table for a number of applications. Dimension (mm) : W 690 D 420 H 690

The perfect size for beside the sofa. It is also great for bedside tables, with loads of space.

And in the office, it's useful for computer peripherals.

The table comes with brass castors, so it is very easy to move around as required.

Stock: available in gloss black, or matt black grain, and in polished mahogany, or in natural oak. Also available painted in your choice of colour.