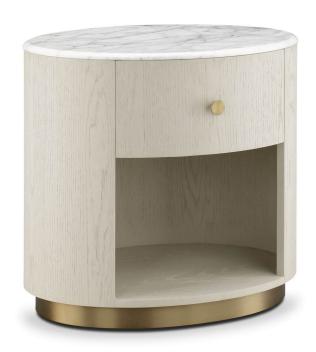

## SERENITY Bedside table Model CB CCA 04 COMING SOON!!!

A lovely decorative side table, of a sophisticated oval shape.

The statuary marble top is a practical addition, easy to wipe clean.

The deep generous drawer has a soft-close mechanism, and is fully lined with a velour finish fabric.

The Serenity bedside table is set on a stainless steel plinth, echoing the oval, with a coloured brush finish.

Dimension (mm): W 610 D 450 H 585