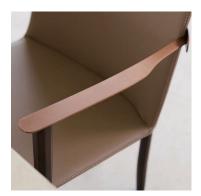

### The Classic Chair Company

A stylish and sleek dining chair for the modern interior, the Ruby Dining chair delivers elegance and comfort with a fine attention to detail.

The legs are stained to a mid walnut colour. An arresting detail is the copper coloured brushed finish to the metal arm configuration.

The legs are stained to a mid walnut colour. An arresting detail is the copper coloured brushed finish to the metal arm configuration.