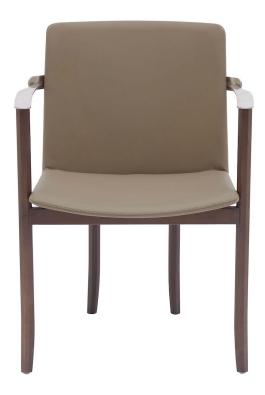

### The Classic Chair Company

A stylish and sleek dining chair for the modern interior, the Ruby Dining chair delivers elegance and comfort with a fine attention to detail.

The legs are stained to a mid walnut colour. An arresting detail is the copper coloured brushed finish to the metal arm configuration.

The slim line upholstery is in a standard taupe leather. The Ruby Dining chair is so comfortable, it could easily be used as a desk chair for those long days in the office.

Dimensions: (mm). 560 w x 585 d x 810 High

The legs are stained to a mid walnut colour. An arresting detail is the copper coloured brushed finish to the metal arm configuration.

## The Classic Chair Company

The slim line upholstery is in a standard taupe leather. The Ruby Dining chair is so comfortable, it could easily be used as a desk chair for those long days in the office.