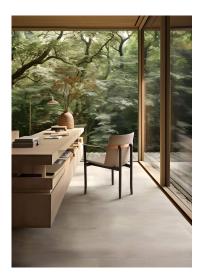

### The Classic Chair Company

A stylish and sleek dining chair for the modern interior, the Ruby Dining chair delivers elegance and comfort with a fine attention to detail.

The legs are stained to a mid walnut colour. An arresting detail is the copper coloured brushed finish to the metal arm configuration.

The slim line upholstery is in a standard taupe leather. The Ruby Dining chair is so comfortable, it could easily be used as a desk chair for those long days in the office.

Dimensions: (mm). 560 w x 585 d x 810 High

The legs are stained to a mid walnut colour. An arresting detail is the copper coloured brushed finish to the metal arm configuration.

## The Classic Chair Company

The slim line upholstery is in a standard taupe leather. The Ruby Dining chair is so comfortable, it could easily be used as a desk chair for those long days in the office.