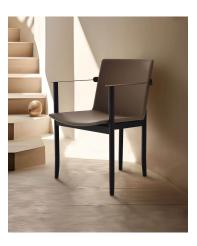

### The Classic Chair Company

A stylish and sleek dining chair for the modern interior, the Ruby Dining chair delivers elegance and comfort with a fine attention to detail.

The legs are stained to a mid walnut colour. An arresting detail is the copper coloured brushed finish to the metal arm configuration.

The slim line upholstery is in a standard taupe leather. The Ruby Dining chair is so comfortable, it could easily be used as a desk chair for those long days in the office.

Dimensions: (mm). 560 w x 585 d x 810 High

The legs are stained to a mid walnut colour. An arresting detail is the copper coloured brushed finish to the metal arm configuration.

## The Classic Chair Company

The slim line upholstery is in a standard taupe leather. The Ruby Dining chair is so comfortable, it could easily be used as a desk chair for those long days in the office.