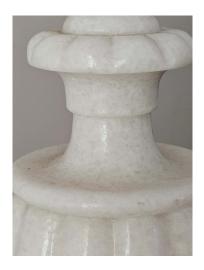

## Fluted Marble table lamp

LT-01-Ro marble table lamp

Made from a hard white granite marble, the fluting is carved spirally on to the turned urn shape, and the understated design also incorporates a foliate collar.

It stands on a pedestal base and is just right for use as a bedside lamp.

And lastly, the highly satisfying finish achieved through the soft satiny sheen.