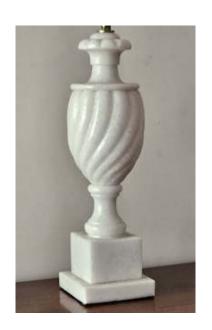

# Fluted Marble table lamp

LT-01-Ro marble table lamp

Made from a hard white granite marble, the fluting is carved spirally on to the turned urn shape, and the understated design also incorporates a foliate collar.

It stands on a pedestal base and is just right for use as a bedside lamp.

And lastly, the highly satisfying finish achieved through the soft satiny sheen.

Size (mm) 120 w  $\times$  120 d  $\times$  420 h to the lamp fitting.