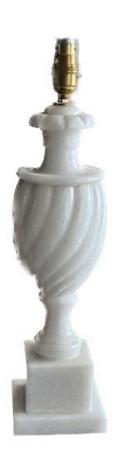

## Fluted Marble table lamp

LT-01-Ro marble table lamp

Made from a hard white granite marble, the fluting is carved spirally on to the turned urn shape, and the understated design also incorporates a foliate collar.

It stands on a pedestal base and is just right for use as a bedside lamp.

And lastly, the highly satisfying finish achieved through the soft satiny sheen.

# Size (mm) 120 w x 120 d x 420 h to the lamp fitting.

In stock