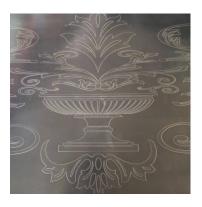

## **Decorative Buffet Sideboard with Chased metal**

TA-179 BR

An enhanced version of the inlaid decorative Buffet Sideboard, this features elaborately chased metal surfaces, incised with a classical design. This makes it a very practical piece for serving hot or wet items.