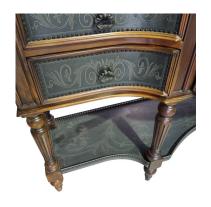

## **Decorative Buffet Sideboard with Chased metal**

TA-179 BR

An enhanced version of the inlaid decorative Buffet Sideboard, this features elaborately chased metal surfaces, incised with a classical design. This makes it a very practical piece for serving hot or wet items.

A long buffet with plenty of storage. The centre has a curved profile, reversed on the lower shelf. The shelf also has a decorative brass frieze, finished in an antique iron to match the drawer pulls.