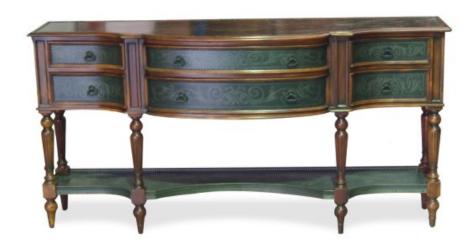

## **Decorative Buffet Sideboard with Chased metal**

TA-179 BR

An enhanced version of the inlaid decorative Buffet Sideboard, this features elaborately chased metal surfaces, incised with a classical design. This makes it a very practical piece for serving hot or wet items.

A long buffet with plenty of storage. The centre has a curved profile, reversed on the lower shelf. The shelf also has a decorative brass frieze, finished in an antique iron to match the drawer pulls.

To view the inlaid version click on the link: Decorative Buffet Sideboard TA-179

Dimensions (mm): L 1730 x d 510 x h 880

Finish: Dark mahogany Polished

stock: in stock

To view the inlaid version click on the link: Decorative Buffet Sideboard TA-179

Dimensions (mm): L 1730 x d 510 x h 880

Finish: Dark mahogany Polished.