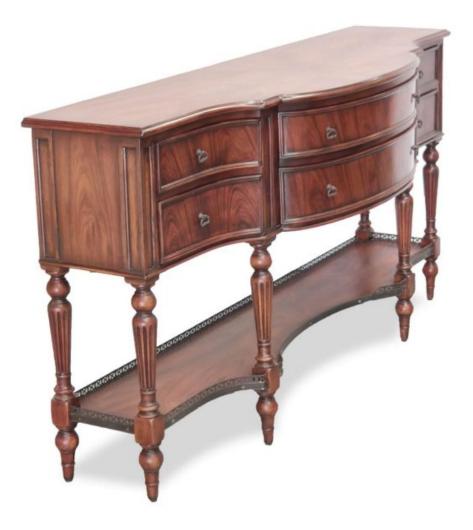

## **DECORATIVE BUFFET SIDEBOARD TA-179**

Decorative Buffet Sideboard

TA 179

A long buffet with plenty of storage. The centre has a curved profile, reversed on the lower shelf. It also has a decorative brass fretwork frieze, finished in an antique iron to match the drawer pulls.

To view the version with chased metal, please click the following link: <u>Decorative Buffet Sideboard TA-179</u> <u>BR</u>

Dimensions (mm): L 1730 x d 510 x h 880

Finish: Dark mahogany Polished.

stock: in stock

## **PRODUCT DESCRIPTION**

Decorative Buffet Sideboard

TA-179

A long buffet with plenty of storage. The centre has a curved profile, reversed on the lower shelf. It also has a decorative brass frieze, finished in an antique iron to match the drawer pulls.

To view the version with chased metal, please click the following link: Decorative Buffet Sideboard TA-179 BR

Dimensions (mm): L 1730 x d 510 x h 880

Finish: Dark mahogany Polished.