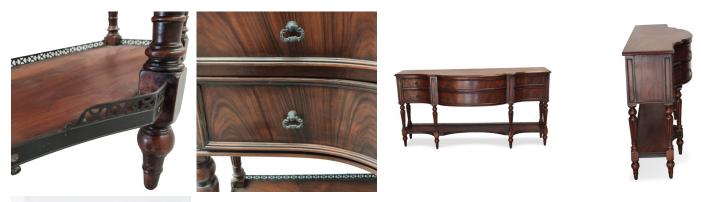

## **DECORATIVE BUFFET SIDEBOARD TA-179**

Decorative Buffet Sideboard

TA 179

A long buffet with plenty of storage. The centre has a curved profile, reversed on the lower shelf. It also has a decorative brass fretwork frieze, finished in an antique iron to match the drawer pulls.

## **PRODUCT DESCRIPTION**

Decorative Buffet Sideboard

TA-179

A long buffet with plenty of storage. The centre has a curved profile, reversed on the lower shelf. It also has a decorative brass frieze, finished in an antique iron to match the drawer pulls.