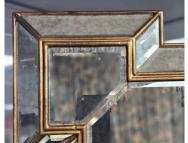

The glass is a mottled antique finish, and each piece is bevelled.

dimensions: 800 w x 1200 h

Stock: In stock