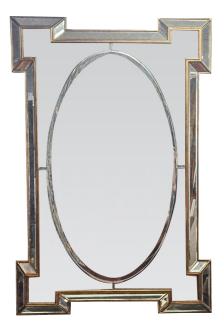

## **Cushioned Mirror with outstanding Corners**

Model:MR 075

An attractive mirror, not too large, great for entrances and hallways.

It features doubled pencil moulding to the metal framework, outlining the appealing shape.

The glass is a mottled antique finish, and each piece is bevelled.

dimensions: 800 w x 1200 h

Stock: In stock