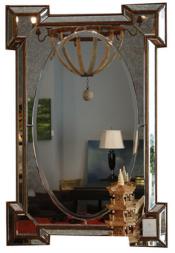

## **Cushioned Mirror with outstanding Corners**

Model:MR 075

An attractive mirror, not too large, great for entrances and hallways.

It features doubled pencil moulding to the metal framework, outlining the appealing shape.

The glass is a mottled antique finish, and each piece is bevelled.

dimensions: 800 w x 1200 h

Stock: In stock