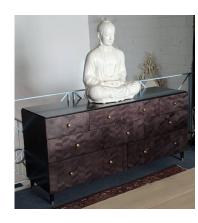

## **Chevron Side Cabinet**

The Chevron Side Cabinet is an amazing tribute to Classic Chairs' masterful inlay veneering.

The pattern is made up of geometric diamond shapes, with the pattern of the grain laid at first horizontally, then vertically, and then lastly again in alternating directions.

This attention to the pattern results in the faces catching the light in subtle and yet satisfying patterns.

It is further enhanced by attractive handles.

The finish is a transparent black finish allowing all the subtlety and soft sheen to showcase itself.

Dimension (mm): W 1700 D 500 H 800

Stock: in stock