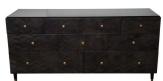

## **Chevron Side Cabinet**

The Chevron Side Cabinet is an amazing tribute to Classic Chairs' masterful inlay veneering.

The pattern is made up of geometric diamond shapes, with the pattern of the grain laid at first horizontally, then vertically, and then lastly again in alternating directions.

This attention to the pattern results in the faces catching the light in subtle and yet satisfying patterns.

It is further enhanced by attractive handles.

The finish is a transparent black finish allowing all the subtlety and soft sheen to showcase itself.

Dimension (mm): W 1700 D 500 H 800

Stock: in stock