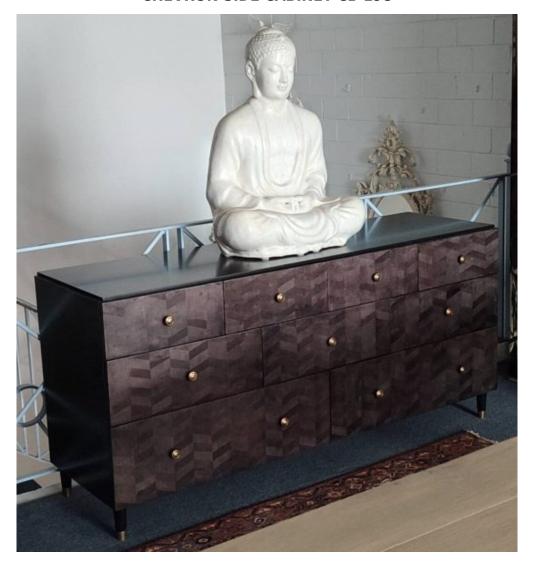

## **Chevron Side Cabinet**

The Chevron Side Cabinet is an amazing tribute to Classic Chairs' masterful inlay veneering.

The pattern is made up of geometric diamond shapes, with the pattern of the grain laid at first horizontally, then vertically, and then lastly again in alternating directions.

This attention to the pattern results in the faces catching the light in subtle and yet satisfying patterns.

It is further enhanced by attractive handles.

The finish is a transparent black finish allowing all the subtlety and soft sheen to showcase itself.

Dimension (mm): W 1700 D 500 H 800

Stock: in stock