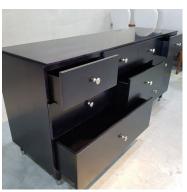

## **Chevron Side Cabinet**

The Chevron Side Cabinet is an amazing tribute to Classic Chairs' masterful inlay veneering.

The pattern is made up of geometric diamond shapes, with the pattern of the grain laid at first horizontally, then vertically, and then lastly again in alternating directions.

This attention to the pattern results in the faces catching the light in subtle and yet satisfying patterns.

It is further enhanced by attractive handles.

The finish is a transparent black finish allowing all the subtlety and soft sheen to showcase itself.

Dimension (mm): W 1700 D 500 H 800

Stock: in stock