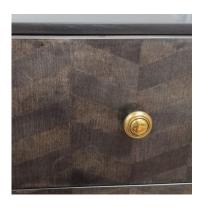

## **Chevron Side Cabinet**

The Chevron Side Cabinet is an amazing tribute to Classic Chairs' masterful inlay veneering.

The pattern is made up of geometric diamond shapes, with the pattern of the grain laid at first horizontally, then vertically, and then lastly again in alternating directions.

This attention to the pattern results in the faces catching the light in subtle and yet satisfying patterns.

It is further enhanced by attractive handles.

The finish is a transparent black finish allowing all the subtlety and soft sheen to showcase itself.