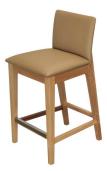

## CH 1768B BAR STOOL

Model: CH 1768B Bar stool

An unusual and stylish chair with a sprung back for extra comfort.

Standard upholstery "Magilite" cream with piping.

The stools are also available with customised upholstery in your choice of fabric.

## **PRODUCT DESCRIPTION**

CH 1768B Bar stool

An unusual and stylish chair with a sprung back for extra comfort.

Standard upholstery "Magilite" cream with piping.

The stools are also available with customised upholstery in your choice of fabric.