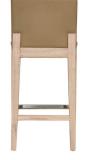

## CH 1768B BAR STOOL

Model: CH 1768B Bar stool

An unusual and stylish chair with a sprung back for extra comfort.

Standard upholstery "Magilite" cream with piping.

The stools are also available with customised upholstery in your choice of fabric.

## **PRODUCT DESCRIPTION**

CH 1768B Bar stool

An unusual and stylish chair with a sprung back for extra comfort.

Standard upholstery "Magilite" cream with piping.

The stools are also available with customised upholstery in your choice of fabric.