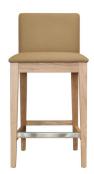

## CH 1768B BAR STOOL

Model: CH 1768B Bar stool

An unusual and stylish chair with a sprung back for extra comfort.

Standard upholstery "Magilite" cream with piping.

The stools are also available with customised upholstery in your choice of fabric.

The stools also come in a choice of clear natural ash for the base, or eggshell finish black.

## A matching dining chair is also available.

Dimensions (mm): w d h sh

Stock: In stock

## **PRODUCT DESCRIPTION**

CH 1768B Bar stool

An unusual and stylish chair with a sprung back for extra comfort.

Standard upholstery "Magilite" cream with piping.

The stools are also available with customised upholstery in your choice of fabric.

The stools also come in a choice of clear natural ash for the base, or eggshell finish black.

A matching dining chair is also available. Dimensions (mm): w d h sh

Stock: In stock