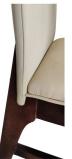

## CH 1768B BAR STOOL

Model: CH 1768B Bar stool

An unusual and stylish chair with a sprung back for extra comfort.

Standard upholstery "Magilite" cream with piping.

The stools are also available with customised upholstery in your choice of fabric.

## **PRODUCT DESCRIPTION**

CH 1768B Bar stool

An unusual and stylish chair with a sprung back for extra comfort.

Standard upholstery "Magilite" cream with piping.

The stools are also available with customised upholstery in your choice of fabric.