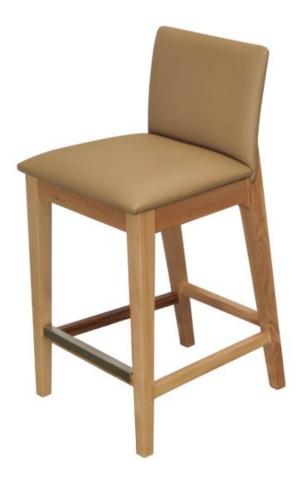

## CH 1768B BAR STOOL

Model: CH 1768B Bar stool

An unusual and stylish chair with a sprung back for extra comfort.

Standard upholstery "Magilite" cream with piping.

The stools are also available with customised upholstery in your choice of fabric.

The stools also come in a choice of clear natural ash for the base, or eggshell finish black.

## A matching dining chair is also available.

Dimensions (mm): w d h sh

Stock: In stock

## **PRODUCT DESCRIPTION**

CH 1768B Bar stool

An unusual and stylish chair with a sprung back for extra comfort.

Standard upholstery "Magilite" cream with piping.

The stools are also available with customised upholstery in your choice of fabric.

The stools also come in a choice of clear natural ash for the base, or eggshell finish black.

A matching dining chair is also available. Dimensions (mm): w d h sh

Stock: In stock