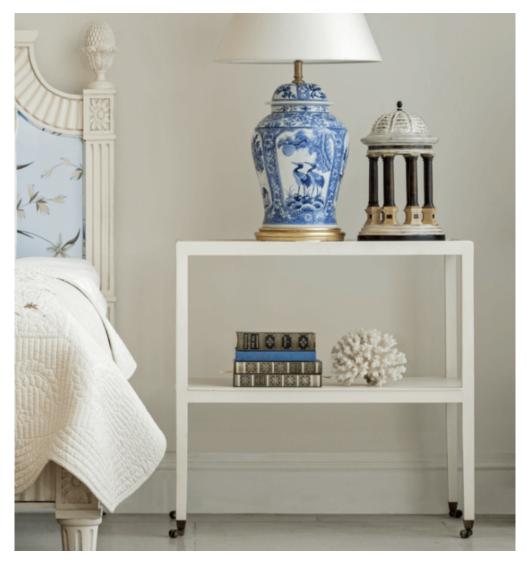

## THE PAINTED SIDE TABLE

 $\textbf{The painted side table model TA-CT} \ : \ a \ very \ practical \ and \ stylish \ table \ for \ a \ number \ of \ applications.$ 

Dimension (mm): W690 D420 H690

The perfect size for beside the sofa, or as bedside table.

## **PRODUCT DESCRIPTION**

 $\textbf{The painted side table model TA-CT} \ : \ a \ very \ practical \ and \ stylish \ table \ for \ a \ number \ of \ applications.$ 

Dimension (mm): W690 D420 H690

The perfect size for beside the sofa, or as bedside table.