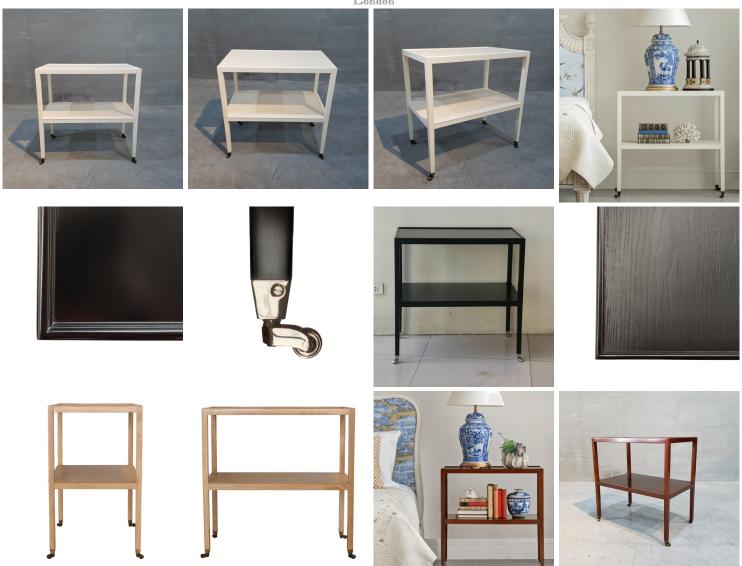

Stock: Available painted in your choice of colour.

The painted side table is also available in gloss black, polished mahogany, natural oak, or in matt black, with the grain showing.

 $Stock: Available\ painted\ in\ your\ choice\ of\ colour.$ 

The painted side table is also available in gloss black, polished mahogany, natural oak, or in matt black, with the grain showing.