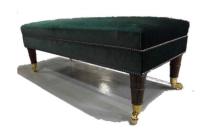

## PRODUCT DESCRIPTION

## The Classic Large Ottoman

Model: CH KMY

Ottomans can be the perfect accent piece, and, of course, are useful in front of the sofa.

They are also a practical extra seating solution.

Upholstery options are myriad: deep buttoned as shown, or with a flat smooth top. Also, ottomans are great for contrasting or focal fabrics.

The Classic Large ottoman comes with brass castors or with nickel castors, and optional matching nail trim.

Additionally, it can have polished or ebonised legs.

Fabric required (m): 3 m + pattern repeat or 60 Sq.ft (Leather)

The standard Large ottoman is 1200 long x 800 deep x 450 high, however custom sizes can be made, smaller or larger.

Stock: in stock, or custom size to order