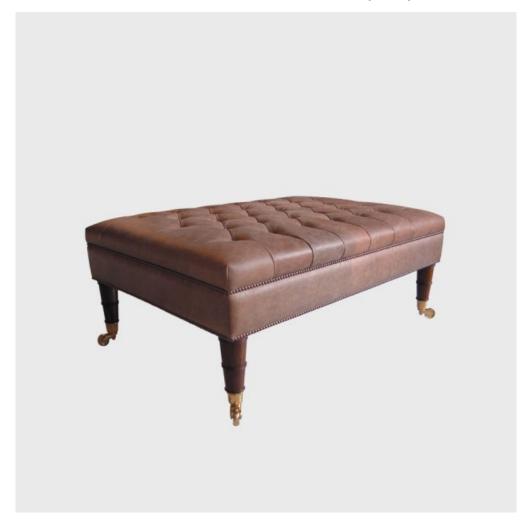

## **The Classic Large Ottoman**

Model: CH KMY

Ottomans can be the perfect accent piece, and, of course, are useful in front of the sofa.

They are also a practical extra seating solution.

Upholstery options are myriad: deep buttoned as shown, or with a flat smooth top. Also, ottomans are great for contrasting or focal fabrics.

The Classic Large ottoman comes with brass castors or with nickel castors, and optional matching nail trim.

Additionally, it can have polished or ebonised legs.

Fabric required (m): 3 m + pattern repeat or 60 Sq.ft (Leather)

The standard Large ottoman is 1200 long x 800 deep x 450 high, however custom sizes can be made,

Stock: in stock, or custom size to order