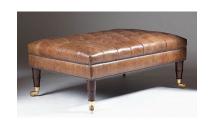

## THE CLASSIC LARGE OTTOMAN (KMY)

## **The Classic Large Ottoman**

Model: CH KMY

Ottomans can be the perfect accent piece, and, of course, are useful in front of the sofa.

They are also a practical extra seating solution.

Upholstery options are myriad: deep buttoned as shown, or with a flat smooth top. Also, ottomans are great for contrasting or focal fabrics.

The Classic Large ottoman comes with brass castors or with nickel castors, and optional matching nail trim.

Additionally, it can have polished or ebonised legs.

Fabric required (m): 3 m + pattern repeat or 60 Sq.ft (Leather)

The standard Large ottoman is 1200 long x 800 deep x 450 high, however custom sizes can be made,

Stock: in stock, or custom size to order