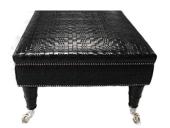

## The Classic Large Ottoman

Model: CH KMY

Ottomans can be the perfect accent piece, and, of course, are useful in front of the sofa.

They are also a practical extra seating solution.

Upholstery options are myriad: deep buttoned as shown, or with a flat smooth top. Also, ottomans are great for contrasting or focal fabrics.

The Classic Large ottoman comes with brass castors or with nickel castors, and optional matching nail trim.

Additionally, it can have polished or ebonised legs.

Fabric required (m): 3 m + pattern repeat or 60 Sq.ft (Leather)

The standard Large ottoman is 1200 long x 800 deep x 450 high, however custom sizes can be made, smaller or larger.

Stock: in stock, or custom size to order